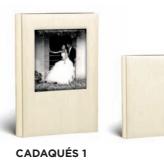

CADAQUÉS 2 COMPOSITION

CADAQUÉS 4 swarovski initials COMPOSITION CADAQUÉS 5 swarovski initials COMPOSITION

**FRONT** white moiré viscose

**BACK** white moiré viscose

**SPINE** milk white full grain leather