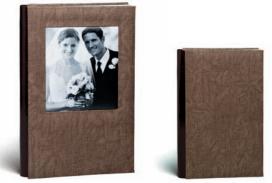

### WeddingAlbum

Available in numerous book styles and sizes, Album Epoca offers a wide variety of covers and unparalleled photo quality. This is due to our continuous page binding and the use of only the best photo papers.

### COMPOSITION COVERS

Composition cover albums consist of three parts (front, spine and back) that can be made from the same or different materials. These albums have been a hallmark of traditional Italian design for many years.