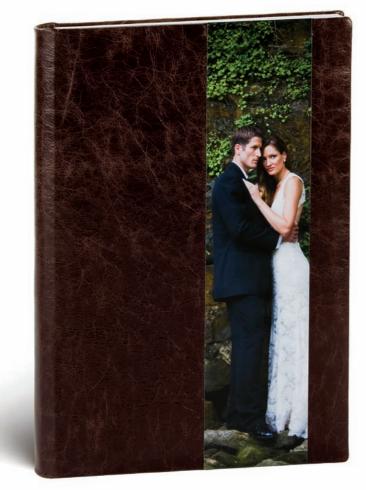

### COMPOSITION COVERS

Composition cover albums consist of three parts (front, spine and back) that can be made from the same or different materials. These albums have been a hallmark of traditional Italian design for many years.

### CONTINUOUS COVER WITH ROUNDED SPINE

The ultimate in modern, minimalist design. Albums with a continuous cover and rounded spine present a sleek, streamlined look without interruption where materials blend seamlessly to create an album of enormous appeal.