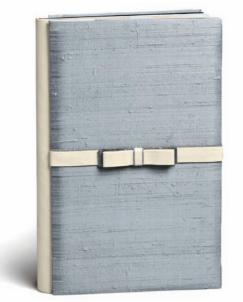

#### SATIN BOOKMARK

An elegant ornament in a beautiful fabric. Available in different colors for all covers. Bookmarks are included in all albums for the bride and groom.

Gristina e Simone