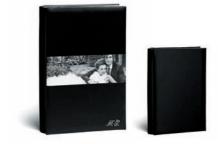

## ALBUM EPOCA

Bound with continuous pages, Album Epoca allows photos to be viewed and enjoyed without interruption in a format that enhances the photography and layout of the album in the best possible way. The cover, traditionally made up of several elements including precious materials, is now also available in the new Continuous format, ideal for photographers choosing to offer their customers modern design at its finest. Our newest designs feature a wide variety of covers including Plexiglass as well as other elegant materials. Book styles have also been expanded with the 4:3 landscape version, creating a new graphic design direction for wedding albums. In line with our goal of constant innovation and to keep pace with today's changing market, we have also introduced the Baby and Teen Collection.

### **ALBUM EPOCA CONCEPT**

Album Epoca allows precious wedding memories to be shared with the most important guests including parents, members of the bridal party and friends. One or more copies of the finished Album Epoca design can be requested in a variety of different photographic and offset materials and a range of sizes and binding styles.