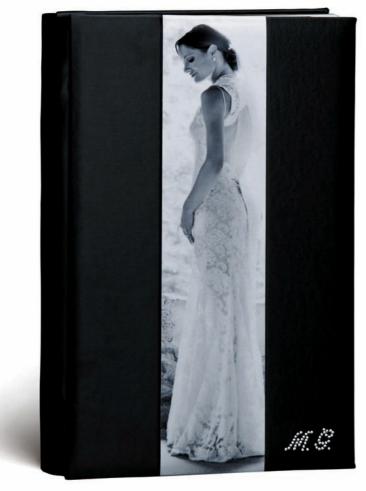

### SWAROVSKI

Elegant crystals applied by hand to enhance the wedding album. Exclusively available as initials, making this special decoration truly unique. Swarovski crystals are available on Palm Beach, Cadaqués, Paris and Sankt Peterburg covers.

#### ENGRAVED METAL BAND

An elegant decoration that embellishes the cover, the band carries the names of the wedding couple engraved by laser. The metal band is available on the Capri and Positano models.