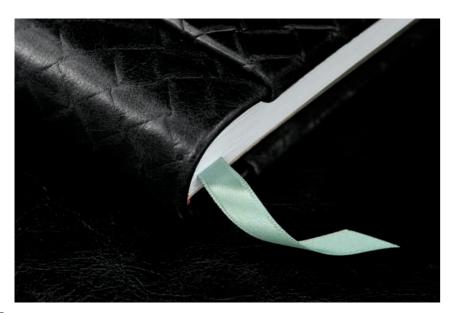

#### SATIN BOOKMARK

An elegant ornament in a beautiful fabric. Available in different colors for all covers. Bookmarks are included in all albums for the bride and groom.

Gristina e Simone