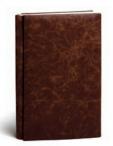

### COMPOSITION COVERS

Composition cover albums consist of three parts (front, spine and back) that can be made from the same or different materials. These albums have been a hallmark of traditional Italian design for many years.

### CONTINUOUS COVER WITH ROUNDED SPINE

The ultimate in modern, minimalist design. Albums with a continuous cover and rounded spine present a sleek, streamlined look without interruption where materials blend seamlessly to create an album of enormous appeal.