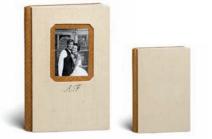

### COMPOSITION COVERS

Composition cover albums consist of three parts (front, spine and back) that can be made from the same or different materials. These albums have been a hallmark of traditional Italian design for many years.

### COMPOSITION COVER