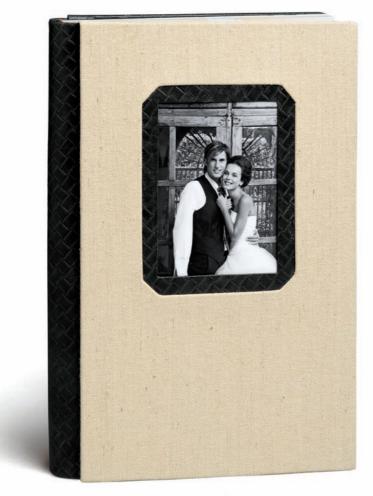

### ALBUM EPOCA PLEXIGLASS

### PLEXIGLASS COVER

Available with all the other cover materials, Plexiglass adds richness, brilliance and depth, creating continuous cover albums with contemporary style. Particularly striking for photo covers.

**PORTOFINO 3 - PLEXIGLASS** 

CONTINUOUS

FRONT plexiglass with photo

BACK brown jacquard

**SPINE** brown jacquard

**FRONT** green leather

**BACK** green leather

**SPINE** white jacquard

PORTOFINO 4 - PLEXIGLASS

CONTINUOUS

FRONT plexiglass with photo

BACK white jacquard

**SPINE** white jacquard

PORTO CERVO 1

COMPOSITION

**FRONT** brown jacquard