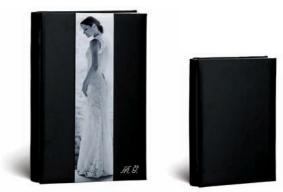

### SWAROVSKI

Elegant crystals applied by hand to enhance the wedding album. Exclusively available as initials, making this special decoration truly unique. Swarovski crystals are available on Palm Beach, Cadaqués, Paris and Sankt Peterburg covers.

### TAORMINA 2

COMPOSITION

FRONT white jacquard

**BACK** white jacquard

**SPINE** green leather

FamilyAlbum

COMPOSITION

PALM BEACH 2 COMPOSITION

swarovski embellishment COMPOSITION

PALM BEACH 5 swarovski embellishment COMPOSITION

**FRONT** white moiré viscose

**BACK** white moiré viscose

**SPINE** milk white full grain leather

**FRONT** white moiré viscose