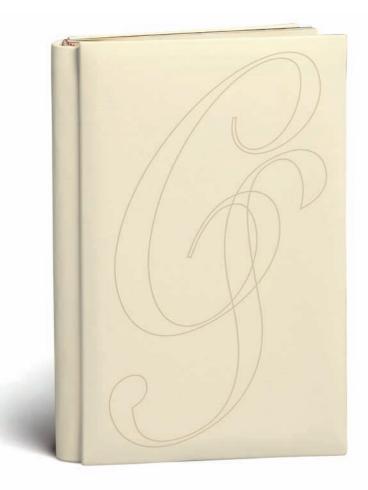

### LASER-ENGRAVED INITIALS

### STEEL MONOGRAM INITIALS

These thin metal decorative letters are another way to make the wedding couple's album truly unique. Consult the covers section to check the availability of this decoration by cover style.