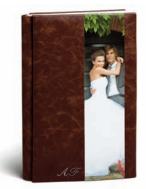

### **ALBUM EPOCA CONCEPT**

Album Epoca allows precious wedding memories to be shared with the most important guests including parents, members of the bridal party and friends. One or more copies of the finished Album Epoca design can be requested in a variety of different photographic and offset materials and a range of sizes and binding styles.

### WeddingAlbum

Available in numerous book styles and sizes, Album Epoca offers a wide variety of covers and unparalleled photo quality. This is due to our continuous page binding and the use of only the best photo papers.

### COMPOSITION COVERS

Composition cover albums consist of three parts (front, spine and back) that can be made from the same or different materials. These albums have been a hallmark of traditional Italian design for many years.