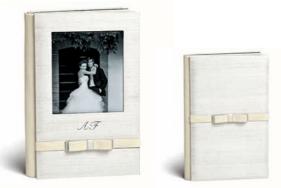

### **RETRO** COLLECTION

A journey into the designs of the 40's and 60's. Highly sophisticated elegance thanks to the combination of fabrics and leathers and eccentric colours.

FamilyAlbum

CAPRI 4 laser-engraved initials COMPOSITION

CAPRI 5 laser-engraved initials COMPOSITION

CAPRI 8 engraved metal band COMPOSITION

FRONT turquoise full grain leather

COMPOSITION

BACK turquoise full grain leather

**SPINE** milk white full grain leather

FRONT yellow full grain leather