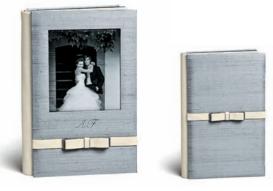

### **RETRO** COLLECTION

A journey into the designs of the 40's and 60's. Highly sophisticated elegance thanks to the combination of fabrics and leathers and eccentric colours.

FamilyAlbum

CAPRI 4 laser-engraved initials COMPOSITION

CAPRI 5 laser-engraved initials COMPOSITION

CAPRI 8 engraved metal band COMPOSITION

FRONT turquoise full grain leather

COMPOSITION

BACK turquoise full grain leather

**SPINE** milk white full grain leather

FRONT yellow full grain leather