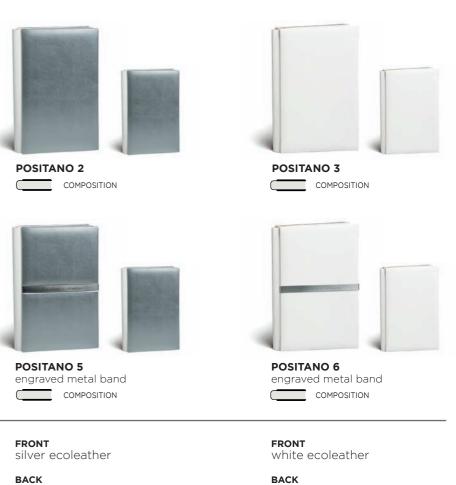

#### ENGRAVED METAL BAND

An elegant decoration that embellishes the cover, the band carries the names of the wedding couple engraved by laser. The metal band is available on the Capri and Positano models.

**SPINE** milk white full grain leather

FamilyAlbum

**POSITANO 4** engraved metal band COMPOSITION

FRONT gold ecoleather

BACK gold ecoleather

**SPINE** white ecoleather

BACK silver ecoleather

**SPINE** white ecoleather

**SPINE** white ecoleather

white ecoleather

FamilyAlbum

**PORTOFINO 1** 

COMPOSITION

FRONT brown leather

**BACK** brown leather

**SPINE** brown jacquard