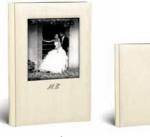

### COMPOSITION COVERS

Composition cover albums consist of three parts (front, spine and back) that can be made from the same or different materials. These albums have been a hallmark of traditional Italian design for many years.

### COMPOSITION COVER