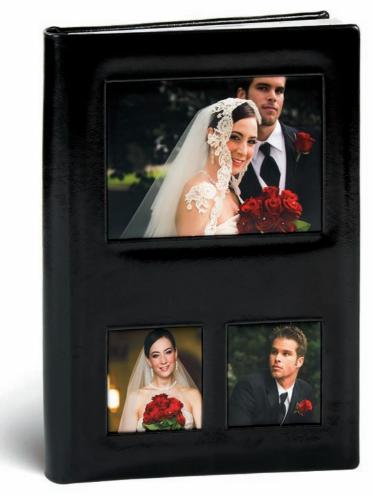

### BestFriendsBook

For dearest and closest friends, Album Epoca offers BestFriendsBook, printed in offset on gloss paper with a hard plastic-coated cover. This is the perfect gift for bridal party members and close friends who deserve truly special keepsake.

### MiniBook

An original wedding favor, MiniBook is an endearing album in miniature that can also be ordered separately and is suitable for any event. Printed in offset on gloss paper and bound as a booklet with a soft, personalized, plastic-coated cover, it can be ordered in multiples of 15 pieces.