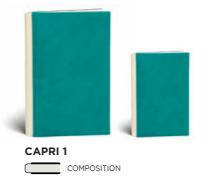

### **RETRO** COLLECTION

A journey into the designs of the 40's and 60's. Highly sophisticated elegance thanks to the combination of fabrics and leathers and eccentric colours.

FamilyAlbum

CAPRI 4 laser-engraved initials COMPOSITION

CAPRI 5 laser-engraved initials COMPOSITION

CAPRI 8 engraved metal band COMPOSITION

FRONT turquoise full grain leather

COMPOSITION

BACK turquoise full grain leather

**SPINE** milk white full grain leather

FRONT yellow full grain leather