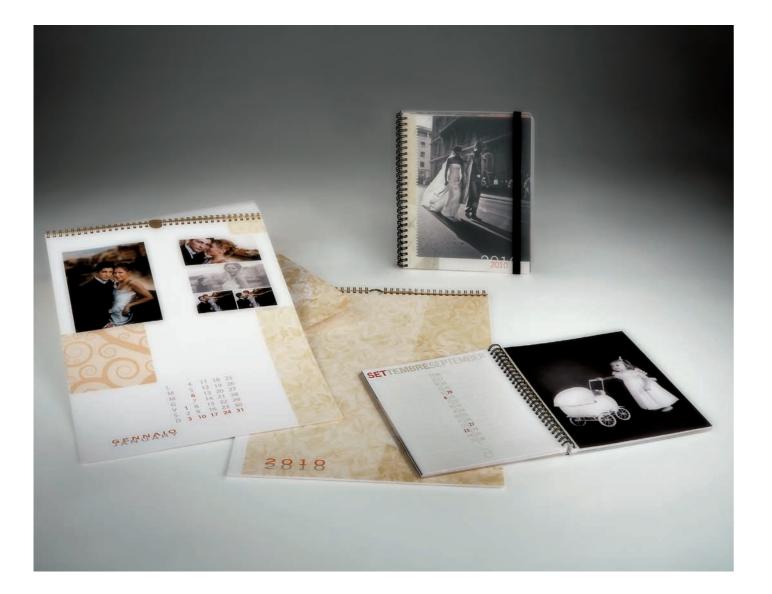

## **CALENDARS AND PLANNERS**

### PLANNER

A planner (17.3 x 22 cm) with spiral binding and transparent PVC cover 26 shots of the wedding couple during their first year of marriage make this planner truly unique.

### CALENDAR

An elegant wall calendar with 12 spreads featuring photos from the wedding album.