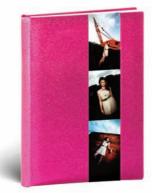

# **CARNABY STREET**

**BABY & TEEN COLLECTION** 

CARNABY STREET 1 CONTINUOUS

CONTINUOUS

**FRONT** fuchsia glitter

**BACK** fuchsia glitter

**SPINE** fuchsia glitter

**FRONT** silver glitter

**BACK** silver glitter

**SPINE** silver glitter

CARNABY STREET 2

CONTINUOUS

**FRONT** red glitter

**BACK** red glitter

**SPINE** red glitter