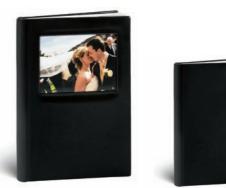

### BestFriendsBook

For dearest and closest friends, Album Epoca offers BestFriendsBook, printed in offset on gloss paper with a hard plastic-coated cover. This is the perfect gift for bridal party members and close friends who deserve truly special keepsake.

### PLEXIGLASS COVER

Available with all the other cover materials, Plexiglass adds richness, brilliance and depth, creating continuous cover albums with contemporary style. Particularly striking for photo covers.