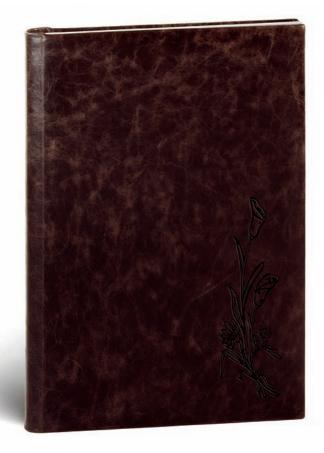

for the bride and groom. Gilt or silver edgings are available only by request.





#### SATIN BOOKMARK

An elegant ornament in a beautiful fabric. Available in different colors for all covers. Bookmarks are included in all albums for the bride and groom.

Gristina e Simone



### LASER-ENGRAVED INITIALS



### STEEL MONOGRAM INITIALS

These thin metal decorative letters are another way to make the wedding couple's album truly unique. Consult the covers section to check the availability of this decoration by cover style.

ABCDEFら釆リヌペンM NOŽ2RS TUWXYZ



#### ENGRAVED METAL BAND

An elegant decoration that embellishes the cover, the band carries the names of the wedding couple engraved by laser. The metal band is available on the Capri and Positano models.

### ALBUM EPOCA DEBOSSED PRINTS



ARUM LILY DEBOSSED PRINT



SEAL DEBOSSED PRINT









### GREEK FRET DEBOSSED PRINT



CORNERS DEBOSSED PRINT









### ALBUM EPOCA PLEXIGLASS







### PLEXIGLASS COVER

Available with all the other cover materials, Plexiglass adds richness, brilliance and depth, creating continuous cover albums with contemporary style. Particularly striking for photo covers.

### **RETRO** COLLECTION

A journey into the designs of the 40's and 60's. Highly sophisticated elegance thanks to the combination of fabrics and leathers and eccentric colours.









FamilyAlbum









CAPRI 4 laser-engraved initials COMPOSITION

CAPRI 5 laser-engraved initials COMPOSITION



CAPRI 8 engraved metal band COMPOSITION

FRONT turquoise full grain leather

COMPOSITION

BACK turquoise full grain leather

**