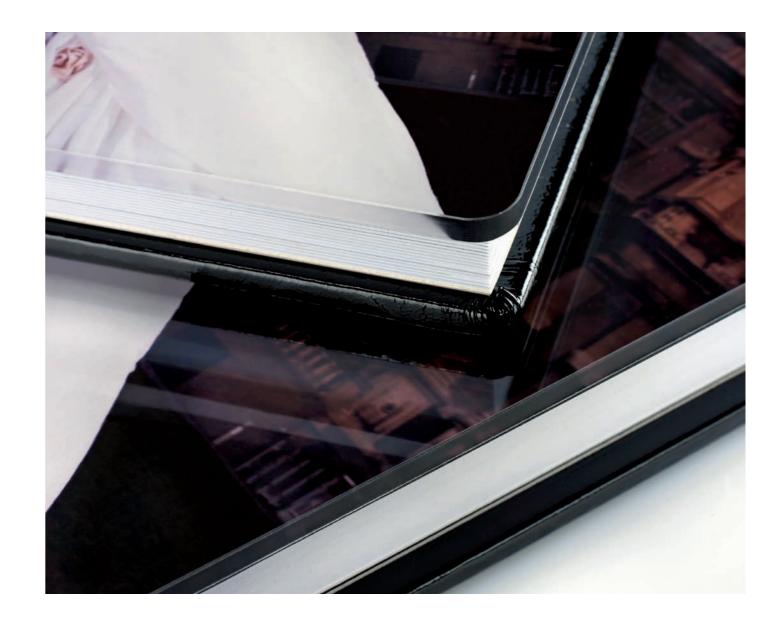

## ALBUM EPOCA

Bound with continuous pages, Album Epoca allows photos to be viewed and enjoyed without interruption in a format that enhances the photography and layout of the album in the best possible way. The cover, traditionally made up of several elements including precious materials, is now also available in the new Continuous format, ideal for photographers choosing to offer their customers modern design at its finest. Our newest designs feature a wide variety of covers including Plexiglass as well as other elegant materials. Book styles have also been expanded with the 4:3 landscape version, creating a new graphic design direction for wedding albums. In line with our goal of constant innovation and to keep pace with today's changing market, we have also introduced the Baby and Teen Collection.

### CONTINUOUS COVER WITH ROUNDED SPINE

The ultimate in modern, minimalist design. Albums with a continuous cover and rounded spine present a sleek, streamlined look without interruption where materials blend seamlessly to create an album of enormous appeal.