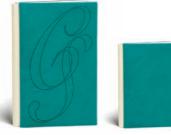

### **RETRO** COLLECTION

A journey into the designs of the 40's and 60's. Highly sophisticated elegance thanks to the combination of fabrics and leathers and eccentric colours.

FamilyAlbum

CAPRI 4 laser-engraved initials COMPOSITION

CAPRI 5 laser-engraved initials COMPOSITION

CAPRI 8 engraved metal band COMPOSITION

FRONT turquoise full grain leather

COMPOSITION

BACK turquoise full grain leather

**SPINE** milk white full grain leather

FRONT yellow full grain leather