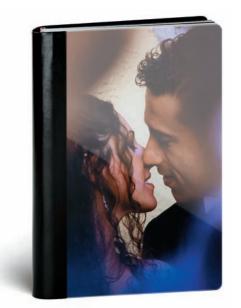

### PLEXIGLASS COVER

Available with all the other cover materials, Plexiglass adds richness, brilliance and depth, creating continuous cover albums with contemporary style. Particularly striking for photo covers.

**PORTOFINO 3 - PLEXIGLASS** 

CONTINUOUS

FRONT plexiglass with photo

BACK brown jacquard

**SPINE** brown jacquard

**FRONT** green leather

**BACK** green leather

**SPINE** white jacquard

PORTOFINO 4 - PLEXIGLASS

CONTINUOUS

FRONT plexiglass with photo

BACK white jacquard

**SPINE** white jacquard

PORTO CERVO 1

COMPOSITION

**FRONT** brown jacquard