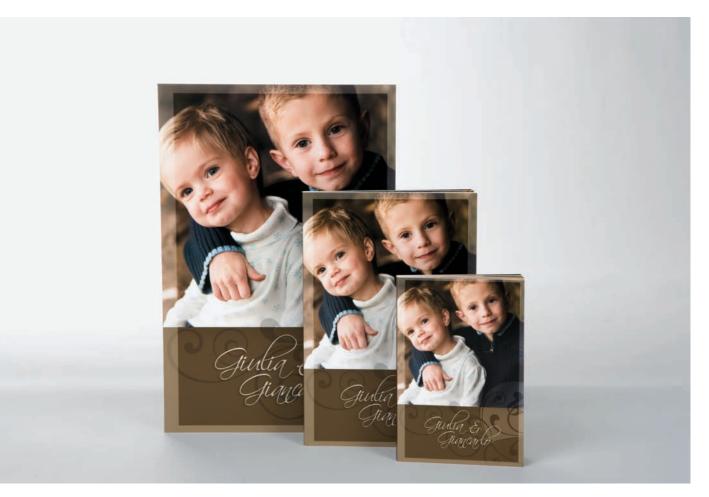

### EventBook

This is a new photo book featuring a customized cover and special padding for a unique appeal. Available in two versions – offset-printed on gloss paper with UV glazing or printed on photographic paper and bound with flexible continuous pages – the EventBook is perfect for baptisms, first communions, confirmations, family portraits, still life, fashion, photo stories, sports, art and other events.