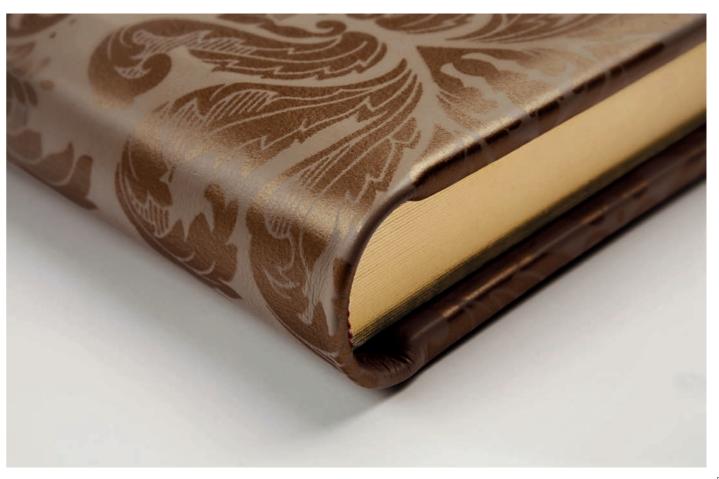

### CONTINUOUS COVER WITH ROUNDED SPINE

The ultimate in modern, minimalist design. Albums with a continuous cover and rounded spine present a sleek, streamlined look without interruption where materials blend seamlessly to create an album of enormous appeal.

#### GOLD OR SILVER PAGE EDGING

A special decorative technique on page edgings to enhance and protect the beauty of the album for the bride and groom. Gilt or silver edgings are available only by request.