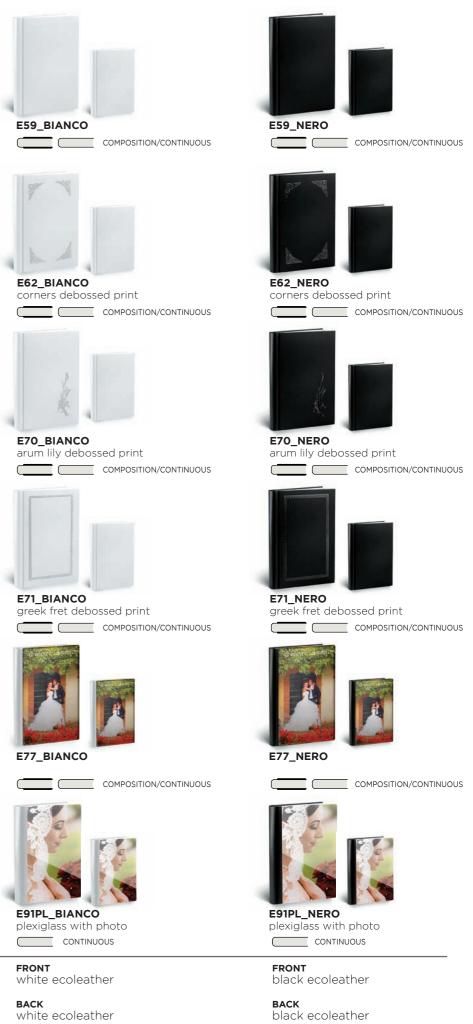

FRONT gray ostrich print leather

BACK ecrù canvas

SPINE ecrù canvas

Offering timeless style for those with more classic tastes

FamilyAlbum

W27\_BLU corners debossed print 

W23\_BLU arum lily debossed print

W25\_BLU greek fret debossed print

W91PL\_BLU plexiglass with photo

FRONT blue "stone washed" leather

BACK blue "stone washed" leather

SPINE

blue "stone washed" leather

ECOPELLE CLASSIC COLLECTION

WeddingAlbum

FamilyAlbum

E62\_MARRONE corners debossed print 

E70\_MARRONE arum lily debossed print 

E77\_MARRONE

SPINE white ecoleather

E91PL\_MARRONE plexiglass with photo

CONTINUOUS

brown ecoleather

FRONT

SPINE black ecoleather

ECOPELLE CLASSIC COLLECTION

WeddingAlbum

FamilyAlbum

E62\_BLU corners debossed print

E70\_BLU arum lily debossed print 

BACK orange ecoleather

SPINE orange ecoleather

plexiglass with photo CONTINUOUS

E77\_BLU

foto piena

FRONT blue ecoleather

BACK blue ecoleather

SPINE blue ecoleather

96

SPINE amaranth ecoleather

amaranth ecoleather

FamilyAlbum

98

M82\_ARGENTO corners debossed print 

M86\_ARGENTO arum lily debossed print \_\_\_\_ COMPOSITION/CONTINUOUS

M87\_ARGENTO greek fret debossed print COMPOSITION/CONTINUOUS

M77\_ARGENTO

M91PL\_ARGENTO plexiglass with photo CONTINUOUS

FRONT silver ecoleather

silver ecoleather

BACK gold ecoleather

> SPINE gold ecoleather

SPINE salmon ecoleather

salmon ecoleather