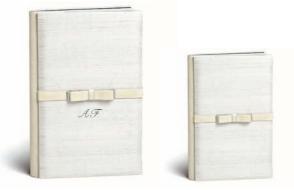

#### SATIN BOOKMARK

An elegant ornament in a beautiful fabric. Available in different colors for all covers. Bookmarks are included in all albums for the bride and groom.

Gristina e Simone