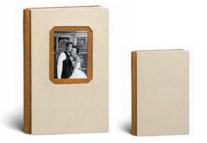

### CONTINUOUS COVER WITH ROUNDED SPINE

The ultimate in modern, minimalist design. Albums with a continuous cover and rounded spine present a sleek, streamlined look without interruption where materials blend seamlessly to create an album of enormous appeal.

### CONTINUOUS COVER WITH ROUNDED SPINE

|                 | WeddingAlbum |       |  |  |  |
|-----------------|--------------|-------|--|--|--|
| 2:3             | 3:4          | 1:1   |  |  |  |
|                 |              |       |  |  |  |
| 20x30           | 20x27        | 25x25 |  |  |  |
| 24x36           | 24x32        | 30x30 |  |  |  |
| 30x45           | 30x40        | 35x35 |  |  |  |
| 35x50           | 35x45        | 40x40 |  |  |  |
| FamilyAlbum     |              |       |  |  |  |
| 2:3             | 3:4          | 1:1   |  |  |  |
| 10x15           | 10x13        | 12x12 |  |  |  |
| 15x22           | 15x20        | 20x20 |  |  |  |
| 20x30           | 20x27        | 25x25 |  |  |  |
| BestFriendsBook |              |       |  |  |  |
| 2:3             | 3:4          | 1:1   |  |  |  |
| 20x30           | 20x27        | 20x20 |  |  |  |
| FriendsBook     |              |       |  |  |  |
| 2:3             | 3:4          | 1:1   |  |  |  |
| 10x15           | 10x13        | 10x10 |  |  |  |
| 15x22           | 15x20        | 15x15 |  |  |  |
| 20x30           | 20x27        | 20x20 |  |  |  |
| MiniBook        |              |       |  |  |  |
| 2:3             | 3:4          | 1:1   |  |  |  |
| 6x9             | 6x8          | 6x6   |  |  |  |