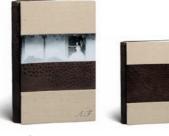

FamilyAlbum

SAINT TROPEZ 1 COMPOSITION

SAINT TROPEZ 3 steel initials 

FRONT white silk shantung

BACK white silk shantung

**SPINE** milk white full grain leather

SAINT TROPEZ 4 steel initials COMPOSITION

**FRONT** silver silk shantung