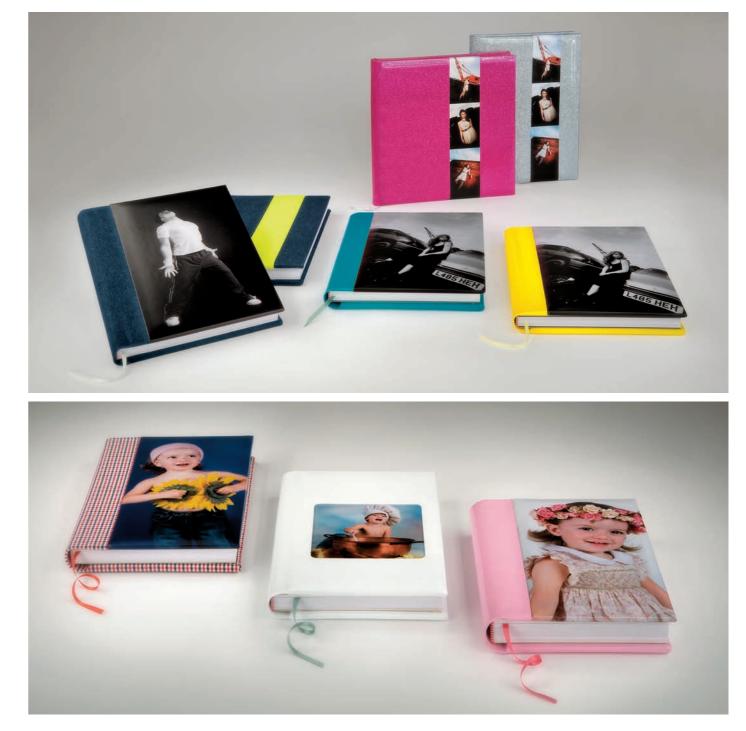

### **BRICK LANE BABY & TEEN COLLECTION**

BRICK LANE 1 CONTINUOUS

BACK cotton denim

**SPINE** cotton denim

BRICK LANE 2

**BACK** cotton denim

**SPINE** cotton denim

**FRONT** cotton denim with fluorescent insert

# **CARNABY STREET**

**BABY & TEEN COLLECTION** 

CARNABY STREET 1 CONTINUOUS

CONTINUOUS

**FRONT** fuchsia glitter

**BACK** fuchsia glitter

**SPINE** fuchsia glitter

**FRONT** silver glitter

**BACK** silver glitter

**SPINE** silver glitter

CARNABY STREET 2

CONTINUOUS

**FRONT** red glitter

**BACK** red glitter

**SPINE** red glitter

# BABY & TEEN

A collection dedicated to the most important moments of children and teenagers. Baby & Teen continuous covers feature bright colours and innovative materials with either bleed prints or photo inserts.