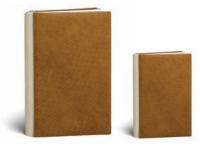

### COMPOSITION COVERS

Composition cover albums consist of three parts (front, spine and back) that can be made from the same or different materials. These albums have been a hallmark of traditional Italian design for many years.