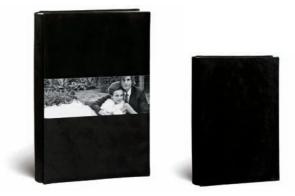

## ALBUM EPOCA

Bound with continuous pages, Album Epoca allows photos to be viewed and enjoyed without interruption in a format that enhances the photography and layout of the album in the best possible way. The cover, traditionally made up of several elements including precious materials, is now also available in the new Continuous format, ideal for photographers choosing to offer their customers modern design at its finest. Our newest designs feature a wide variety of covers including Plexiglass as well as other elegant materials. Book styles have also been expanded with the 4:3 landscape version, creating a new graphic design direction for wedding albums. In line with our goal of constant innovation and to keep pace with today's changing market, we have also introduced the Baby and Teen Collection.

### **ALBUM EPOCA CONCEPT**

Album Epoca allows precious wedding memories to be shared with the most important guests including parents, members of the bridal party and friends. One or more copies of the finished Album Epoca design can be requested in a variety of different photographic and offset materials and a range of sizes and binding styles.

### WeddingAlbum

Available in numerous book styles and sizes, Album Epoca offers a wide variety of covers and unparalleled photo quality. This is due to our continuous page binding and the use of only the best photo papers.