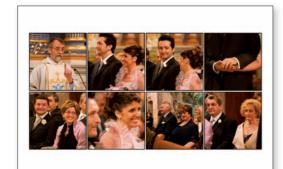

# LAYOUTS

MAURIZIO TONI "REPORTAGE"

GIAN CERATO "CONTEMPORARY"

### GIAN CERATO "TRADITION"