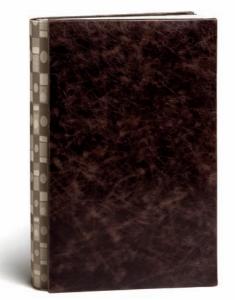

### CONTINUOUS COVER WITH ROUNDED SPINE

The ultimate in modern, minimalist design. Albums with a continuous cover and rounded spine present a sleek, streamlined look without interruption where materials blend seamlessly to create an album of enormous appeal.