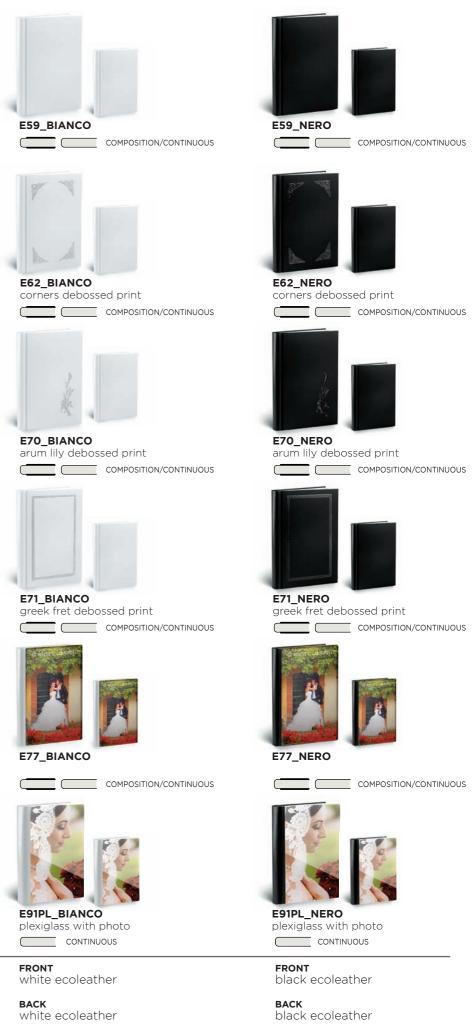

E62\_MARRONE corners debossed print 

E70\_MARRONE arum lily debossed print 

E77\_MARRONE

SPINE white ecoleather

E91PL\_MARRONE plexiglass with photo

CONTINUOUS

brown ecoleather

FRONT