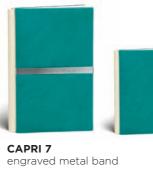

#### ENGRAVED METAL BAND

An elegant decoration that embellishes the cover, the band carries the names of the wedding couple engraved by laser. The metal band is available on the Capri and Positano models.

CAPRI 5 laser-engraved initials COMPOSITION

CAPRI 8 engraved metal band COMPOSITION

FRONT turquoise full grain leather

COMPOSITION

BACK turquoise full grain leather

**SPINE** milk white full grain leather

FRONT yellow full grain leather