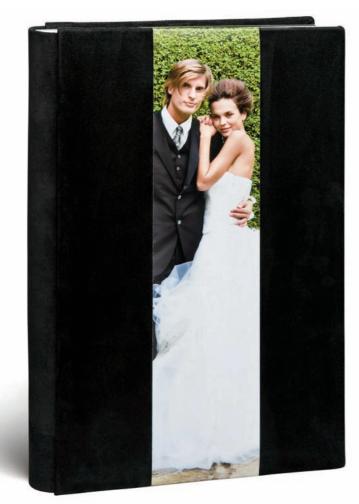

## ALBUM EPOCA

Bound with continuous pages, Album Epoca allows photos to be viewed and enjoyed without interruption in a format that enhances the photography and layout of the album in the best possible way. The cover, traditionally made up of several elements including precious materials, is now also available in the new Continuous format, ideal for photographers choosing to offer their customers modern design at its finest. Our newest designs feature a wide variety of covers including Plexiglass as well as other elegant materials. Book styles have also been expanded with the 4:3 landscape version, creating a new graphic design direction for wedding albums. In line with our goal of constant innovation and to keep pace with today's changing market, we have also introduced the Baby and Teen Collection.

### **ALBUM EPOCA CONCEPT**

Album Epoca allows precious wedding memories to be shared with the most important guests including parents, members of the bridal party and friends. One or more copies of the finished Album Epoca design can be requested in a variety of different photographic and offset materials and a range of sizes and binding styles.

### WeddingAlbum

Available in numerous book styles and sizes, Album Epoca offers a wide variety of covers and unparalleled photo quality. This is due to our continuous page binding and the use of only the best photo papers.