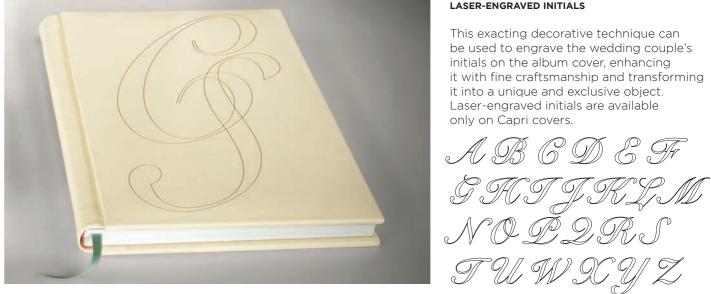

|        |  |
| 2:3             | 3:4   | 1:1   | 4:3    |  |
| 10x15           | 10x13 | 10x10 | 10x7,5 |  |
| 15x22           | 15x20 | 15x15 | 15x11  |  |
| 20x30           | 20x27 | 20x20 | 20x15  |  |
| MiniBook        |       |       |        |  |
| 2:3             | 3:4   | 1:1   | 4:3    |  |
| 6x9             | 6x8   | 6x6   | 8x6    |  |

SIZES ARE IN CENTIMETERS AND MAY DIFFER SLIGHTLY FROM FINISHED ALBUMS.

SIZES ARE IN CENTIMETERS AND MAY DIFFER SLIGHTLY FROM FINISHED ALBUMS.



### **ALBUM EPOCA DECORATIONS**



# 000000000



### SWAROVSKI

Elegant crystals applied by hand to enhance the wedding album. Exclusively available as initials, making this special decoration truly unique. Swarovski crystals are available on Palm Beach, Cadaqués, Paris and Sankt Peterburg covers.







#### GOLD OR SILVER PAGE EDGING

A special decorative technique on page edgings to enhance and protect the beauty of the album for the bride and groom. Gilt or silver edgings are available only by request.





#### SATIN BOOKMARK

An elegant ornament in a beautiful fabric. Available in different colors for all covers. Bookmarks are included in all albums for the bride and groom.

Gristina e Simone



### LASER-ENGRAVED INITIALS



### STEEL MONOGRAM INITIALS

These thin metal decorative letters are another way to make the wedding couple's album truly unique. Consult the covers section to check the availability of this decoration by cover style.

ABCDEFら釆リヌペンM NOŽ2RS TUWXYZ



#### ENGRAVED METAL BAND

An elegant decoration that embellishes the cover, the band carries the names of th