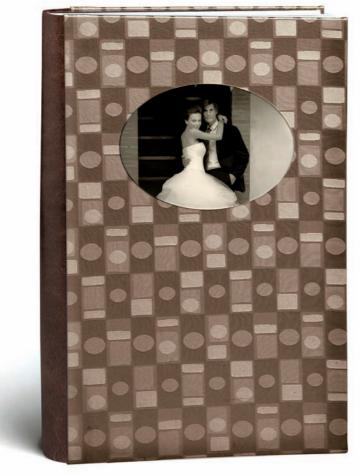

## ALBUM EPOCA

Bound with continuous pages, Album Epoca allows photos to be viewed and enjoyed without interruption in a format that enhances the photography and layout of the album in the best possible way. The cover, traditionally made up of several elements including precious materials, is now also available in the new Continuous format, ideal for photographers choosing to offer their customers modern design at its finest. Our newest designs feature a wide variety of covers including Plexiglass as well as other elegant materials. Book styles have also been expanded with the 4:3 landscape version, creating a new graphic design direction for wedding albums. In line with our goal of constant innovation and to keep pace with today's changing market, we have also introduced the Baby and Teen Collection.

### **ALBUM EPOCA CONCEPT**

Album Epoca allows precious wedding memories to be shared with the most important guests including parents, members of the bridal party and friends. One or more copies of the finished Album Epoca design can be requested in a variety of different photographic and offset materials and a range of sizes and binding styles.

### WeddingAlbum

Available in numerous book styles and sizes, Album Epoca offers a wide variety of covers and unparalleled photo quality. This is due to our continuous page binding and the use of only the best photo papers.