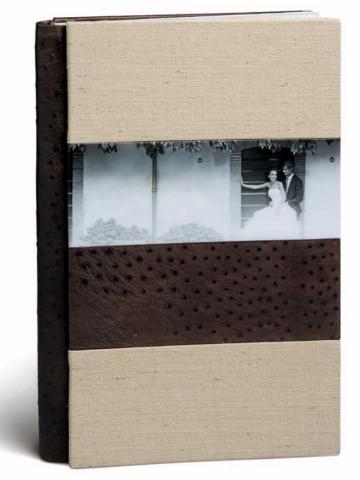

### **TROPEA** TRADITION COLLECTION

WeddingAlbum

FamilyAlbum

**TROPEA 2** COMPOSITION

**TROPEA 4** steel initials COMPOSITION

COMPOSITION

FRONT écru canvas and brown ostrich print leather

BACK brown ostrich print leather

SPINE brown ostrich print leather SPINE

BACK

FRONT

**TROPEA 8 - PLEXIGLASS** CONTINUOUS

FRONT

FRONT plexiglass with photo

CONTINUOUS

BACK brown ostrich print leather