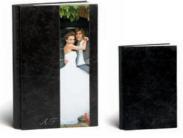

### LONDON CONTEMPORARY COLLECTION

WeddingAlbum

FamilyAlbum

LONDON 2

LONDON 4 steel initials

LONDON 5 steel initials

**FRONT** black leather

**BACK** black leather

**SPINE** black leather

**FRONT** brown leather

BACK brown leather

**SPINE** brown leather

LONDON 3

LONDON 6 steel initials

FRONT red leather

**васк** red leather