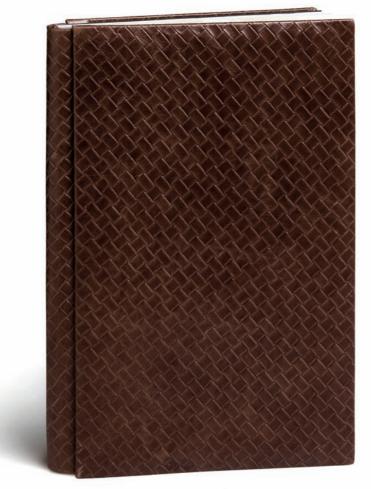

### CONTINUOUS COVER WITH ROUNDED SPINE

The ultimate in modern, minimalist design. Albums with a continuous cover and rounded spine present a sleek, streamlined look without interruption where materials blend seamlessly to create an album of enormous appeal.