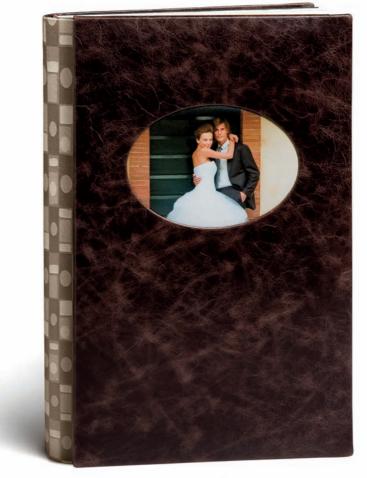

### WeddingAlbum

Available in numerous book styles and sizes, Album Epoca offers a wide variety of covers and unparalleled photo quality. This is due to our continuous page binding and the use of only the best photo papers.

### COMPOSITION COVERS

Composition cover albums consist of three parts (front, spine and back) that can be made from the same or different materials. These albums have been a hallmark of traditional Italian design for many years.