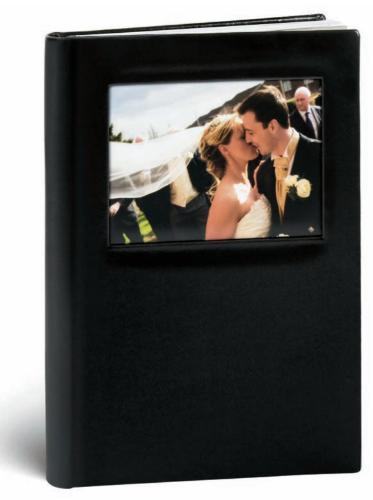

### WeddingAlbum

Available in numerous book styles and sizes, Album Epoca offers a wide variety of covers and unparalleled photo quality. This is due to our continuous page binding and the use of only the best photo papers.

### PLEXIGLASS COVER

Available with all the other cover materials, Plexiglass adds richness, brilliance and depth, creating continuous cover albums with contemporary style. Particularly striking for photo covers.