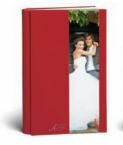

### MiniBook

An original wedding favor, MiniBook is an endearing album in miniature that can also be ordered separately and is suitable for any event. Printed in offset on gloss paper and bound as a booklet with a soft, personalized, plastic-coated cover, it can be ordered in multiples of 15 pieces.