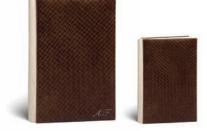

### COMPOSITION COVERS

Composition cover albums consist of three parts (front, spine and back) that can be made from the same or different materials. These albums have been a hallmark of traditional Italian design for many years.