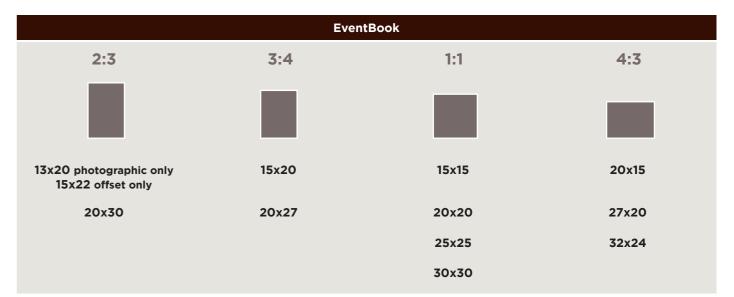

### EventBook

This is a new photo book featuring a customized cover and special padding for a unique appeal. Available in two versions – offset-printed on gloss paper with UV glazing or printed on photographic paper and bound with flexible continuous pages – the EventBook is perfect for baptisms, first communions, confirmations, family portraits, still life, fashion, photo stories, sports, art and other events.