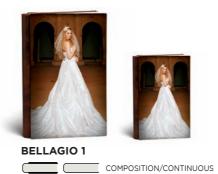

BACK / SPINE gloss cherry leather

COMO 14 - PLEXIGLASS CONTINUOUS

BACK / SPINE gloss brown leather

COMO 15 - PLEXIGLASS CONTINUOUS

BACK / SPINE red leather

FamilyAlbum

BELLAGIO 4

BACK / SPINE brown leather