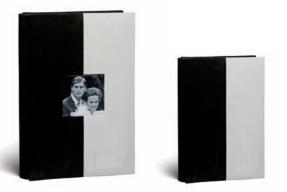

### COMPOSITION COVERS

Composition cover albums consist of three parts (front, spine and back) that can be made from the same or different materials. These albums have been a hallmark of traditional Italian design for many years.

### CONTINUOUS COVER WITH ROUNDED SPINE

The ultimate in modern, minimalist design. Albums with a continuous cover and rounded spine present a sleek, streamlined look without interruption where materials blend seamlessly to create an album of enormous appeal.