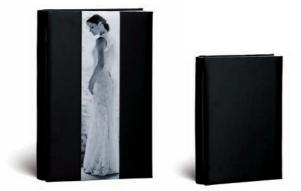

### PLEXIGLASS COVER

Available with all the other cover materials, Plexiglass adds richness, brilliance and depth, creating continuous cover albums with contemporary style. Particularly striking for photo covers.

**PORTOFINO 3 - PLEXIGLASS** 

CONTINUOUS

FRONT plexiglass with photo

BACK brown jacquard

**SPINE** brown jacquard

**FRONT** green leather

**BACK** green leather

**SPINE** white jacquard

PORTOFINO 4 - PLEXIGLASS

CONTINUOUS

FRONT plexiglass with photo

BACK white jacquard

**SPINE** white jacquard

PORTO CERVO 1

COMPOSITION

**FRONT** brown jacquard