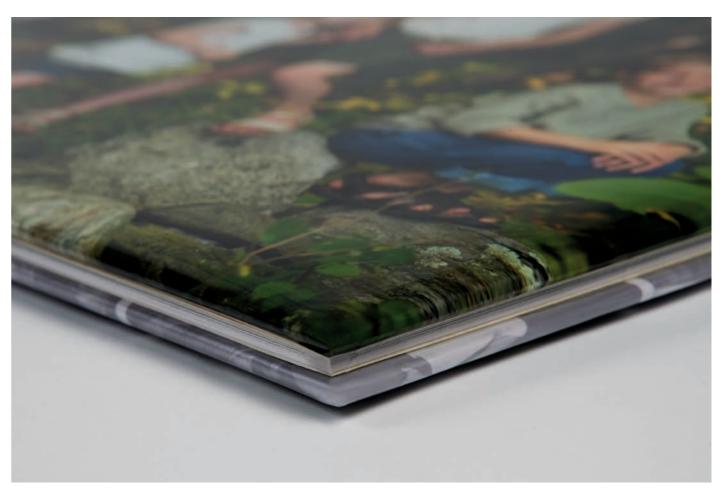

### CONTINUOUS COVER WITH ROUNDED SPINE

The ultimate in modern, minimalist design. Albums with a continuous cover and rounded spine present a sleek, streamlined look without interruption where materials blend seamlessly to create an album of enormous appeal.

### PLEXIGLASS COVER

Available with all the other cover materials, Plexiglass adds richness, brilliance and depth, creating continuous cover albums with contemporary style. Particularly striking for photo covers.