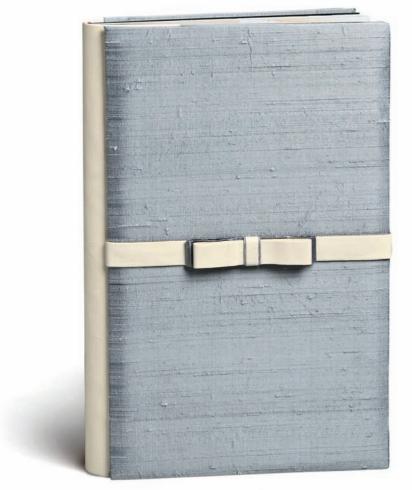

### **RETRO** COLLECTION

A journey into the designs of the 40's and 60's. Highly sophisticated elegance thanks to the combination of fabrics and leathers and eccentric colours.

FamilyAlbum

CAPRI 4 laser-engraved initials COMPOSITION

CAPRI 5 laser-engraved initials COMPOSITION

CAPRI 8 engraved metal band COMPOSITION

FRONT turquoise full grain leather

COMPOSITION

BACK turquoise full grain leather

**SPINE** milk white full grain leather

FRONT yellow full grain leather