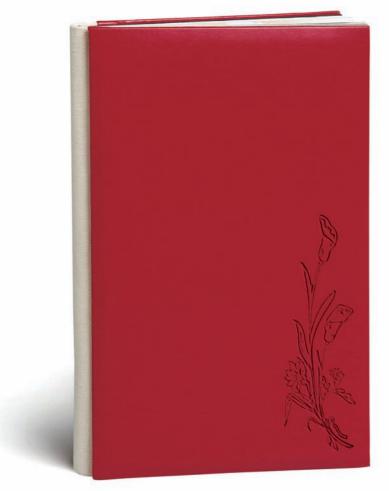

initials

COMPOSITION

MADRID 2 COMPOSITION



MADRID 5 steel initials COMPOSITION



seal debossed print COMPOSITION



seal debossed print



MADRID 10 arum lily debossed print



MADRID 13 greek fret debossed print COMPOSITION



MADRID 16 corners debossed print COMPOSITION

FRONT black leather

BACK black leather

SPINE white canvas



MADRID 14 greek fret debossed print



MADRID 17 corners debossed print COMPOSITION

FRONT brown leather

BACK brown leather

SPINE white canvas









arum lily debossed print









MADRID 6 steel initials 





MADRID 9 seal debossed print



MADRID 12 arum lily debossed print



MADRID 15 greek fret debossed print





MADRID 18 corners debossed print 

FRONT red leather

BACK red leather

SPINE white canvas

### GRANADA CONTEMPORARY COLLECTION



WeddingAlbum



FamilyAlbum





GRANADA 3 steel initials COMPOSITION



GRANADA 5 seal debossed print 



GRANADA 7 arum lily debossed print



GRANADA 9 greek fret debossed print



GRANADA 11 corners debossed print COMPOSITION

FRONT red ecoleather

BACK red ecoleather

SPINE white canvas





COMPOSITION





**GRANADA 4** steel initials COMPOSITION





**GRANADA 6** seal debossed print 





GRANADA 8 arum lily debossed print





**GRANADA 10** greek fret debossed print





GRANADA 12 corners debossed print

**FRONT** brown "stone washed" leather

BACK brown "stone washed" leather

SPINE white canvas

### ROMA CONTEMPORARY COLLECTION



WeddingAlbum



FamilyAlbum





ROMA 2 COMPOSITION



COMPOSITION



ROMA 4 steel initials  ROMA 5 steel initials COMPOSITION

FRONT ecrù canvas