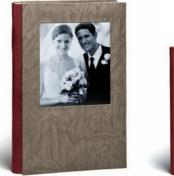

### WeddingAlbum

Available in numerous book styles and sizes, Album Epoca offers a wide variety of covers and unparalleled photo quality. This is due to our continuous page binding and the use of only the best photo papers.

### COMPOSITION COVERS

Composition cover albums consist of three parts (front, spine and back) that can be made from the same or different materials. These albums have been a hallmark of traditional Italian design for many years.