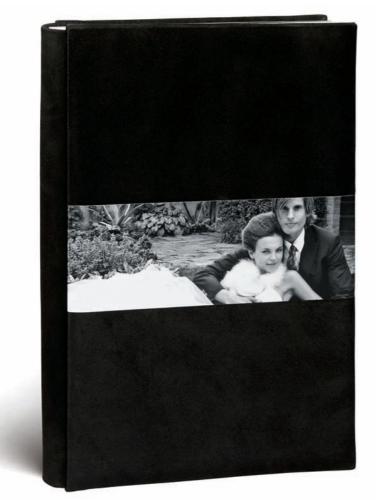

### WeddingAlbum

Available in numerous book styles and sizes, Album Epoca offers a wide variety of covers and unparalleled photo quality. This is due to our continuous page binding and the use of only the best photo papers.

### FamilyAlbum

For the parents of the wedding couple, we create the finest photo albums printed on matte photographic paper. These albums are available with our original continuous page binding or in a new binding style with flexible pages.