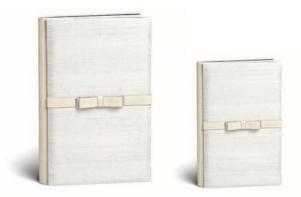

#### SATIN BOOKMARK

An elegant ornament in a beautiful fabric. Available in different colors for all covers. Bookmarks are included in all albums for the bride and groom.

Gristina e Simone