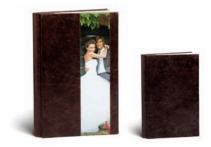

### LONDON CONTEMPORARY COLLECTION

WeddingAlbum

FamilyAlbum

LONDON 2

LONDON 4 steel initials

LONDON 5 steel initials

**FRONT** black leather

**BACK** black leather

**SPINE** black leather

**FRONT** brown leather

BACK brown leather

**SPINE** brown leather

LONDON 3

LONDON 6 steel initials

FRONT red leather

**васк** red leather