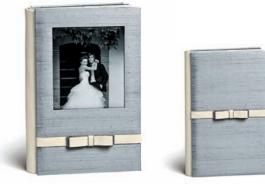

### **RETRO** COLLECTION

A journey into the designs of the 40's and 60's. Highly sophisticated elegance thanks to the combination of fabrics and leathers and eccentric colours.

FamilyAlbum

CAPRI 4 laser-engraved initials COMPOSITION

CAPRI 5 laser-engraved initials COMPOSITION

CAPRI 8 engraved metal band COMPOSITION

FRONT turquoise full grain leather

COMPOSITION

BACK turquoise full grain leather

**SPINE** milk white full grain leather

FRONT yellow full grain leather