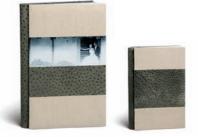

### **TROPEA** TRADITION COLLECTION

WeddingAlbum

FamilyAlbum

**TROPEA 2** COMPOSITION

**TROPEA 4** steel initials COMPOSITION

COMPOSITION

FRONT écru canvas and brown ostrich print leather

BACK brown ostrich print leather

SPINE brown ostrich print leather SPINE

BACK

FRONT

**TROPEA 8 - PLEXIGLASS** CONTINUOUS

FRONT

FRONT plexiglass with photo

CONTINUOUS

BACK brown ostrich print leather

SPINE brown ostrich print leather

BACK

SPINE

86

écru canvas and caramel ostrich print leather

caramel ostrich print leather

caramel ostrich print leather

TROPEA 3 

**TROPEA 6** steel initials 

FRONT écru canvas and gray ostrich print leather

ВАСК gray ostrich print leather

SPINE gray ostrich print leather

TROPEA 9 - PLEXIGLASS 

plexiglass with photo

caramel ostrich print leather

caramel ostrich print leather

FRONT plexiglass with photo

BACK gray ostrich print leather

SPINE gray ostrich print leather

FamilyAlbum

COMPOSITION

PANTELLERIA 2 COMPOSITION

PANTELLERIA 4 steel initials COMPOSITION PANTELLERIA 5 steel initials COMPOSITION