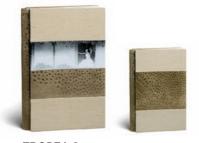

FamilyAlbum

SAINT TROPEZ 1 COMPOSITION

SAINT TROPEZ 3 steel initials 

FRONT white silk shantung

BACK white silk shantung

**SPINE** milk white full grain leather

SAINT TROPEZ 4 steel initials COMPOSITION

**FRONT** silver silk shantung