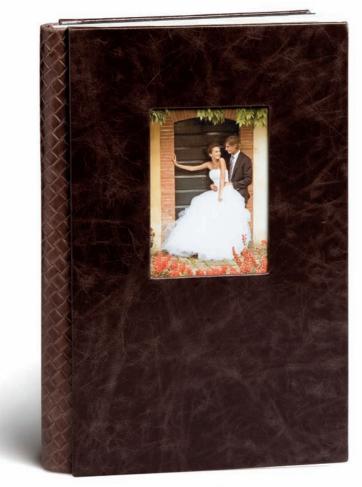

### **ALBUM EPOCA CONCEPT**

Album Epoca allows precious wedding memories to be shared with the most important guests including parents, members of the bridal party and friends. One or more copies of the finished Album Epoca design can be requested in a variety of different photographic and offset materials and a range of sizes and binding styles.

### WeddingAlbum

Available in numerous book styles and sizes, Album Epoca offers a wide variety of covers and unparalleled photo quality. This is due to our continuous page binding and the use of only the best photo papers.