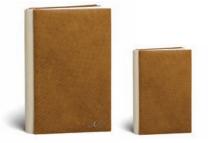

### COMPOSITION COVERS

Composition cover albums consist of three parts (front, spine and back) that can be made from the same or different materials. These albums have been a hallmark of traditional Italian design for many years.