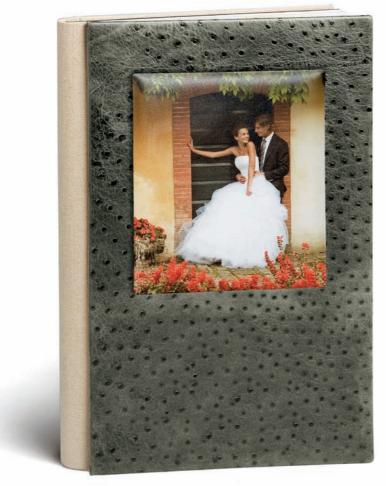

### **ALBUM EPOCA CONCEPT**

Album Epoca allows precious wedding memories to be shared with the most important guests including parents, members of the bridal party and friends. One or more copies of the finished Album Epoca design can be requested in a variety of different photographic and offset materials and a range of sizes and binding styles.

### WeddingAlbum

Available in numerous book styles and sizes, Album Epoca offers a wide variety of covers and unparalleled photo quality. This is due to our continuous page binding and the use of only the best photo papers.