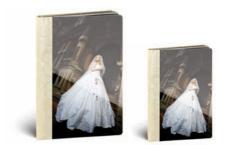

## ALBUM EPOCA

Bound with continuous pages, Album Epoca allows photos to be viewed and enjoyed without interruption in a format that enhances the photography and layout of the album in the best possible way. The cover, traditionally made up of several elements including precious materials, is now also available in the new Continuous format, ideal for photographers choosing to offer their customers modern design at its finest. Our newest designs feature a wide variety of covers including Plexiglass as well as other elegant materials. Book styles have also been expanded with the 4:3 landscape version, creating a new graphic design direction for wedding albums. In line with our goal of constant innovation and to keep pace with today's changing market, we have also introduced the Baby and Teen Collection.

### **ALBUM EPOCA CONCEPT**

Album Epoca allows precious wedding memories to be shared with the most important guests including parents, members of the bridal party and friends. One or more copies of the finished Album Epoca design can be requested in a variety of different photographic and offset materials and a range of sizes and binding styles.

### WeddingAlbum

Available in numerous book styles and sizes, Album Epoca offers a wide variety of covers and unparalleled photo quality. This is due to our continuous page binding and the use of only the best photo papers.