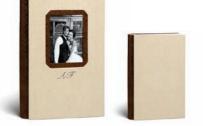

### COMPOSITION COVERS

Composition cover albums consist of three parts (front, spine and back) that can be made from the same or different materials. These albums have been a hallmark of traditional Italian design for many years.

### COMPOSITION COVER