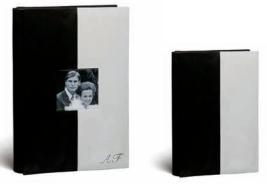

### COMPOSITION COVERS

Composition cover albums consist of three parts (front, spine and back) that can be made from the same or different materials. These albums have been a hallmark of traditional Italian design for many years.

### CONTINUOUS COVER WITH ROUNDED SPINE

The ultimate in modern, minimalist design. Albums with a continuous cover and rounded spine present a sleek, streamlined look without interruption where materials blend seamlessly to create an album of enormous appeal.