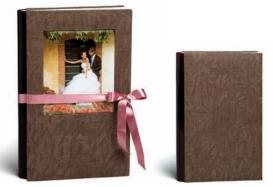

### COMPOSITION COVERS

Composition cover albums consist of three parts (front, spine and back) that can be made from the same or different materials. These albums have been a hallmark of traditional Italian design for many years.

### CONTINUOUS COVER WITH ROUNDED SPINE

The ultimate in modern, minimalist design. Albums with a continuous cover and rounded spine present a sleek, streamlined look without interruption where materials blend seamlessly to create an album of enormous appeal.