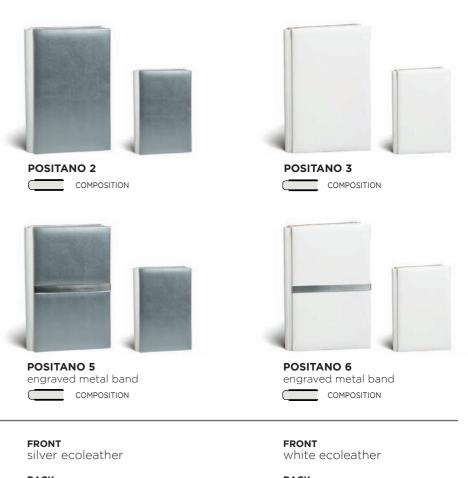

#### ENGRAVED METAL BAND

An elegant decoration that embellishes the cover, the band carries the names of the wedding couple engraved by laser. The metal band is available on the Capri and Positano models.

**SPINE** milk white full grain leather

FamilyAlbum

**POSITANO 4** engraved metal band COMPOSITION

FRONT gold ecoleather

BACK gold ecoleather

**SPINE** white ecoleather

BACK silver ecoleather

**SPINE** white ecoleather

**SPINE** white ecoleather

white ecoleather

FamilyAlbum

**PORTOFINO 1** 

COMPOSITION

FRONT brown leather

**BACK** brown leather

**SPINE** brown jacquard