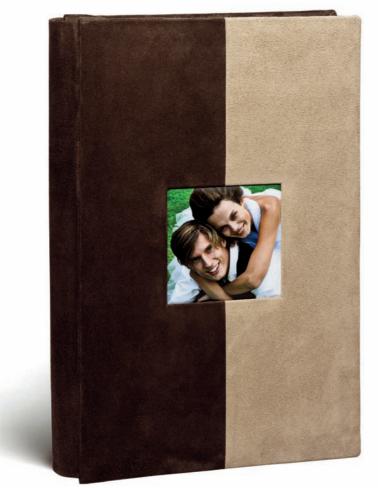

### COMPOSITION COVERS

Composition cover albums consist of three parts (front, spine and back) that can be made from the same or different materials. These albums have been a hallmark of traditional Italian design for many years.

### CONTINUOUS COVER WITH ROUNDED SPINE

The ultimate in modern, minimalist design. Albums with a continuous cover and rounded spine present a sleek, streamlined look without interruption where materials blend seamlessly to create an album of enormous appeal.