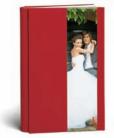

### BestFriendsBook

For dearest and closest friends, Album Epoca offers BestFriendsBook, printed in offset on gloss paper with a hard plastic-coated cover. This is the perfect gift for bridal party members and close friends who deserve truly special keepsake.

### FriendsBook

Printed in offset on gloss paper, and bound as a booklet with a soft personalized cover, this is the ideal choice for friends. These albums are available in several booklet styles.