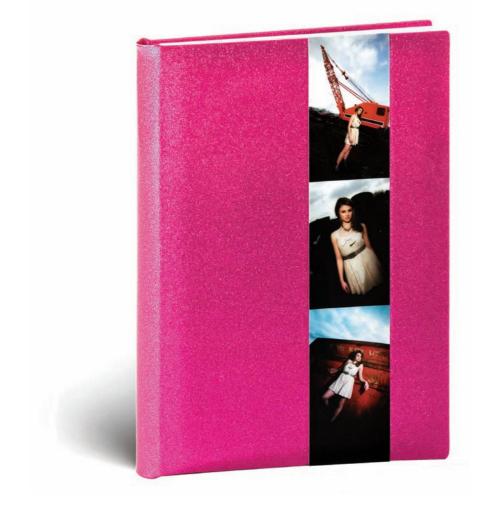

# **CARNABY STREET**

**BABY & TEEN COLLECTION** 

CARNABY STREET 1 CONTINUOUS

CONTINUOUS

**FRONT** fuchsia glitter

**BACK** fuchsia glitter

**SPINE** fuchsia glitter

**FRONT** silver glitter

**BACK** silver glitter

**SPINE** silver glitter

CARNABY STREET 2

CONTINUOUS

**FRONT** red glitter

**BACK** red glitter

**SPINE** red glitter