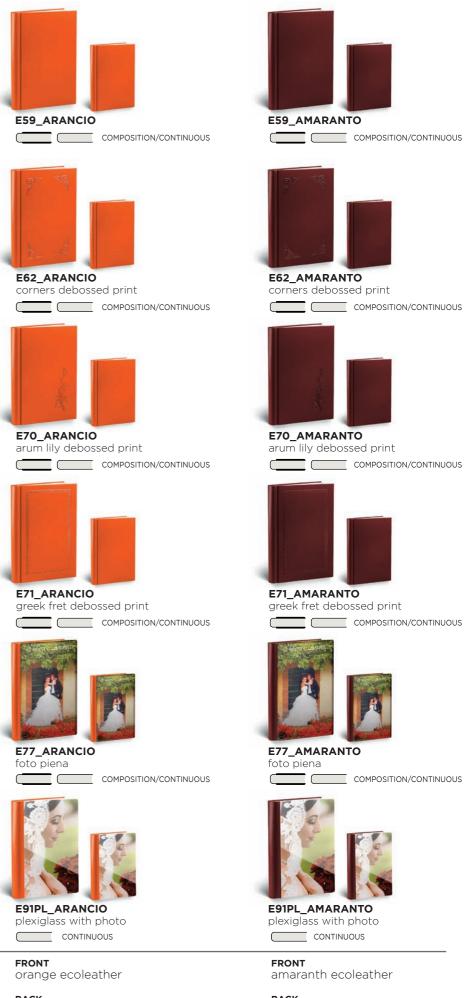

E62\_MARRONE corners debossed print 

E70\_MARRONE arum lily debossed print 

E77\_MARRONE

SPINE white ecoleather

E91PL\_MARRONE plexiglass with photo

CONTINUOUS

brown ecoleather

FRONT

SPINE black ecoleather

ECOPELLE CLASSIC COLLECTION

WeddingAlbum

FamilyAlbum

E62\_BLU corners debossed print

E70\_BLU arum lily debossed print 

BACK orange ecoleather

SPINE orange ecoleather

plexiglass with photo CONTINUOUS

E77\_BLU

foto piena

FRONT blue ecoleather

BACK blue ecoleather

SPINE blue ecoleather

96

SPINE amaranth ecoleather

amaranth ecoleather

FamilyAlbum

98

M82\_ARGENTO corners debossed print 

M86\_ARGENTO arum lily debossed print \_\_\_\_ COMPOSITION/CONTINUOUS

M87\_ARGENTO greek fret debossed print COMPOSITION/CONTINUOUS

M77\_ARGENTO