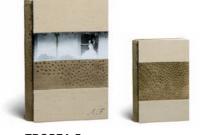

FamilyAlbum

SAINT TROPEZ 1 COMPOSITION

SAINT TROPEZ 3 steel initials 

FRONT white silk shantung

BACK white silk shantung

**SPINE** milk white full grain leather

SAINT TROPEZ 4 steel initials COMPOSITION

**FRONT** silver silk shantung