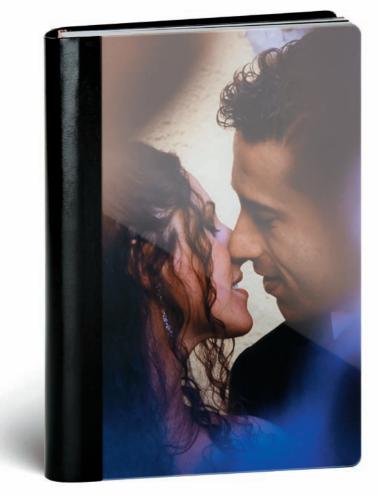

### PLEXIGLASS COVER

Available with all the other cover materials, Plexiglass adds richness, brilliance and depth, creating continuous cover albums with contemporary style. Particularly striking for photo covers.

**PORTOFINO 3 - PLEXIGLASS** 

CONTINUOUS

FRONT plexiglass with photo

BACK brown jacquard

**SPINE** brown jacquard

**FRONT** green leather

**BACK** green leather

**SPINE** white jacquard

PORTOFINO 4 - PLEXIGLASS

CONTINUOUS

FRONT plexiglass with photo

BACK white jacquard

**SPINE** white jacquard

PORTO CERVO 1

COMPOSITION

**FRONT** brown jacquard