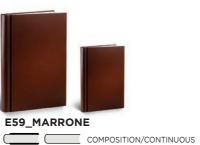

### COMPOSITION COVERS

Composition cover albums consist of three parts (front, spine and back) that can be made from the same or different materials. These albums have been a hallmark of traditional Italian design for many years.

### CONTINUOUS COVER WITH ROUNDED SPINE

The ultimate in modern, minimalist design. Albums with a continuous cover and rounded spine present a sleek, streamlined look without interruption where materials blend seamlessly to create an album of enormous appeal.