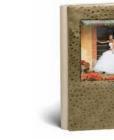

caramel ostrich print leather

FRONT plexiglass with photo

BACK gray ostrich print leather

SPINE gray ostrich print leather

FamilyAlbum

COMPOSITION

PANTELLERIA 2 COMPOSITION

PANTELLERIA 4 steel initials COMPOSITION PANTELLERIA 5 steel initials COMPOSITION

FRONT brown ostrich print leather

BACK ecrù canvas

SPINE ecrù canvas SPINE ecrù canvas

ecrù canvas

FRONT

BACK

caramel ostrich print leather

PANTELLERIA 6 steel initials 