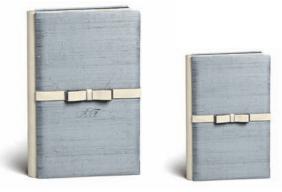

## ALBUM EPOCA

Bound with continuous pages, Album Epoca allows photos to be viewed and enjoyed without interruption in a format that enhances the photography and layout of the album in the best possible way. The cover, traditionally made up of several elements including precious materials, is now also available in the new Continuous format, ideal for photographers choosing to offer their customers modern design at its finest. Our newest designs feature a wide variety of covers including Plexiglass as well as other elegant materials. Book styles have also been expanded with the 4:3 landscape version, creating a new graphic design direction for wedding albums. In line with our goal of constant innovation and to keep pace with today's changing market, we have also introduced the Baby and Teen Collection.

### **ALBUM EPOCA CONCEPT**

Album Epoca allows precious wedding memories to be shared with the most important guests including parents, members of the bridal party and friends. One or more copies of the finished Album Epoca design can be requested in a variety of different photographic and offset materials and a range of sizes and binding styles.

### WeddingAlbum

Available in numerous book styles and sizes, Album Epoca offers a wide variety of covers and unparalleled photo quality. This is due to our continuous page binding and the use of only the best photo papers.