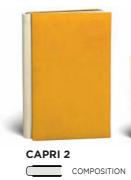

### **RETRO** COLLECTION

A journey into the designs of the 40's and 60's. Highly sophisticated elegance thanks to the combination of fabrics and leathers and eccentric colours.

FamilyAlbum

CAPRI 4 laser-engraved initials COMPOSITION

CAPRI 5 laser-engraved initials COMPOSITION

CAPRI 8 engraved metal band COMPOSITION

FRONT turquoise full grain leather

COMPOSITION

BACK turquoise full grain leather

**SPINE** milk white full grain leather

FRONT yellow full grain leather