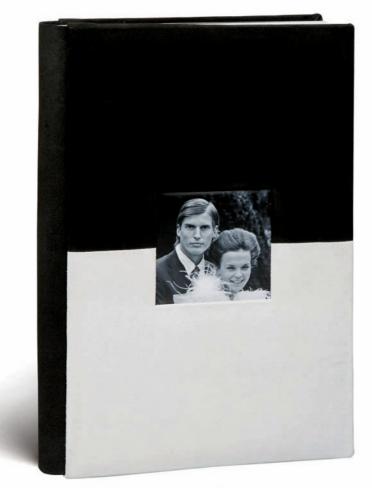

### COMPOSITION COVERS

Composition cover albums consist of three parts (front, spine and back) that can be made from the same or different materials. These albums have been a hallmark of traditional Italian design for many years.

### CONTINUOUS COVER WITH ROUNDED SPINE

The ultimate in modern, minimalist design. Albums with a continuous cover and rounded spine present a sleek, streamlined look without interruption where materials blend seamlessly to create an album of enormous appeal.