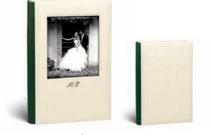

### CONTINUOUS COVER WITH ROUNDED SPINE

The ultimate in modern, minimalist design. Albums with a continuous cover and rounded spine present a sleek, streamlined look without interruption where materials blend seamlessly to create an album of enormous appeal.

### CONTINUOUS COVER WITH ROUNDED SPINE

|                 | WeddingAlbum |       |  |  |  |
|-----------------|--------------|-------|--|--|--|
| 2:3             | 3:4          | 1:1   |  |  |  |
|                 |              |       |  |  |  |
| 20x30           | 20x27        | 25x25 |  |  |  |
| 24x36           | 24x32        | 30x30 |  |  |  |
| 30x45           | 30x40        | 35x35 |  |  |  |
| 35x50           | 35x45        | 40x40 |  |  |  |
| FamilyAlbum     |              |       |  |  |  |
| 2:3             | 3:4          | 1:1   |  |  |  |
| 10x15           | 10x13        | 12x12 |  |  |  |
| 15x22           | 15x20        | 20x20 |  |  |  |
| 20x30           | 20x27        | 25x25 |  |  |  |
| BestFriendsBook |              |       |  |  |  |
| 2:3             | 3:4          | 1:1   |  |  |  |
| 20x30           | 20x27        | 20x20 |  |  |  |
| FriendsBook     |              |       |  |  |  |
| 2:3             | 3:4          | 1:1   |  |  |  |
| 10x15           | 10x13        | 10x10 |  |  |  |
| 15x22           | 15x20        | 15x15 |  |  |  |
| 20x30           | 20x27        | 20x20 |  |  |  |
| MiniBook        |              |       |  |  |  |
| 2:3             | 3:4          | 1:1   |  |  |  |
| 6x9             | 6x8          | 6x6   |  |  |  |