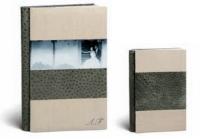

### **TROPEA** TRADITION COLLECTION

WeddingAlbum

FamilyAlbum

**TROPEA 2** COMPOSITION

**TROPEA 4** steel initials COMPOSITION

COMPOSITION

FRONT écru canvas and brown ostrich print leather

BACK brown ostrich print leather

SPINE brown ostrich print leather SPINE

BACK

FRONT

**TROPEA 8 - PLEXIGLASS** CONTINUOUS

FRONT

FRONT plexiglass with photo

CONTINUOUS

BACK brown ostrich print leather

SPINE brown ostrich print leather

BACK

SPINE

86

écru canvas and caramel ostrich print leather

caramel ostrich print leather

caramel ostrich print leather

TROPEA 3 

**TROPEA 6** steel initials 

FRONT écru canvas and gray ostrich print leather

ВАСК gray ostrich print leather

SPINE gray ostrich print leather

TROPEA 9 - PLEXIGLASS 

plexiglass with photo

caramel ostrich print leather

caramel ostrich print leather

FRONT plexiglass with photo

BACK gray ostrich print leather

SPINE gray ostrich print leather

FamilyAlbum

COMPOSITION

PANTELLERIA 2 COMPOSITION

PANTELLERIA 4 steel initials COMPOSITION PANTELLERIA 5 steel initials COMPOSITION