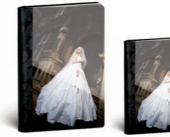

## ALBUM EPOCA

Bound with continuous pages, Album Epoca allows photos to be viewed and enjoyed without interruption in a format that enhances the photography and layout of the album in the best possible way. The cover, traditionally made up of several elements including precious materials, is now also available in the new Continuous format, ideal for photographers choosing to offer their customers modern design at its finest. Our newest designs feature a wide variety of covers including Plexiglass as well as other elegant materials. Book styles have also been expanded with the 4:3 landscape version, creating a new graphic design direction for wedding albums. In line with our goal of constant innovation and to keep pace with today's changing market, we have also introduced the Baby and Teen Collection.

### **ALBUM EPOCA CONCEPT**

Album Epoca allows precious wedding memories to be shared with the most important guests including parents, members of the bridal party and friends. One or more copies of the finished Album Epoca design can be requested in a variety of different photographic and offset materials and a range of sizes and binding styles.

### WeddingAlbum

Available in numerous book styles and sizes, Album Epoca offers a wide variety of covers and unparalleled photo quality. This is due to our continuous page binding and the use of only the best photo papers.