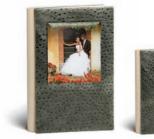

caramel ostrich print leather

FRONT plexiglass with photo

BACK gray ostrich print leather

SPINE gray ostrich print leather

FamilyAlbum

COMPOSITION

PANTELLERIA 2 COMPOSITION

PANTELLERIA 4 steel initials COMPOSITION PANTELLERIA 5 steel initials COMPOSITION

FRONT brown ostrich print leather

BACK ecrù canvas

SPINE ecrù canvas SPINE ecrù canvas

ecrù canvas

FRONT

BACK

caramel ostrich print leather

PANTELLERIA 6 steel initials 