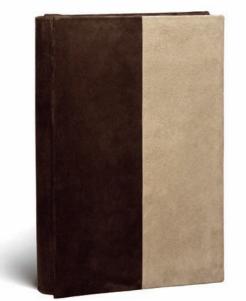

### COMPOSITION COVERS

Composition cover albums consist of three parts (front, spine and back) that can be made from the same or different materials. These albums have been a hallmark of traditional Italian design for many years.

### CONTINUOUS COVER WITH ROUNDED SPINE

The ultimate in modern, minimalist design. Albums with a continuous cover and rounded spine present a sleek, streamlined look without interruption where materials blend seamlessly to create an album of enormous appeal.