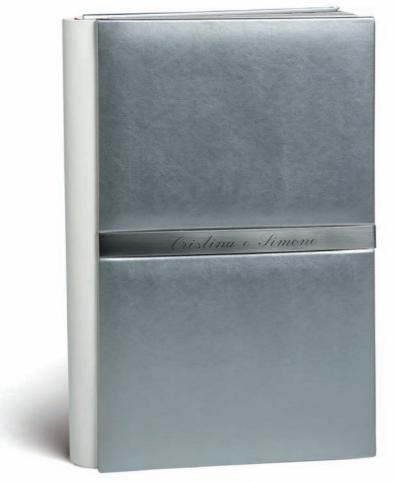

#### SATIN BOOKMARK

An elegant ornament in a beautiful fabric. Available in different colors for all covers. Bookmarks are included in all albums for the bride and groom.

Gristina e Simone