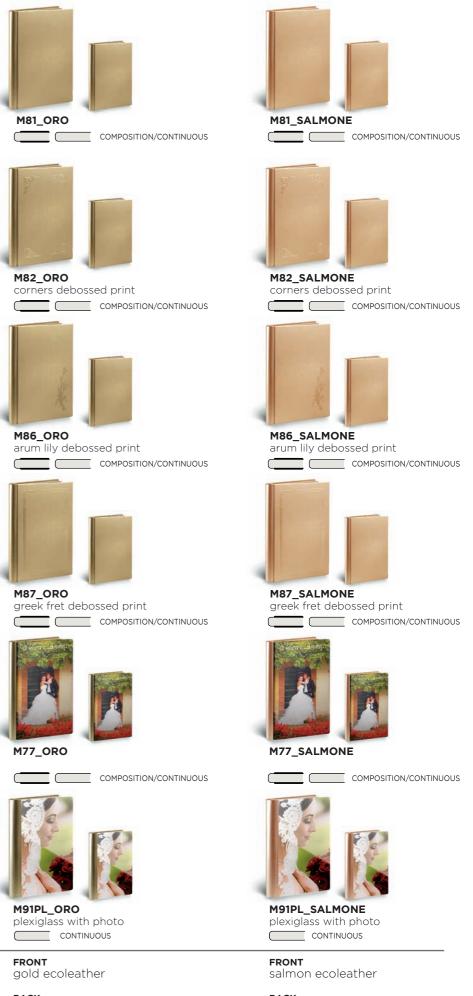

amaranth ecoleather

FamilyAlbum

98

M82\_ARGENTO corners debossed print 

M86\_ARGENTO arum lily debossed print \_\_\_\_ COMPOSITION/CONTINUOUS

M87\_ARGENTO greek fret debossed print COMPOSITION/CONTINUOUS

M77\_ARGENTO

M91PL\_ARGENTO plexiglass with photo CONTINUOUS

FRONT silver ecoleather

silver ecoleather

BACK gold ecoleather

> SPINE gold ecoleather

SPINE salmon ecoleather

salmon ecoleather