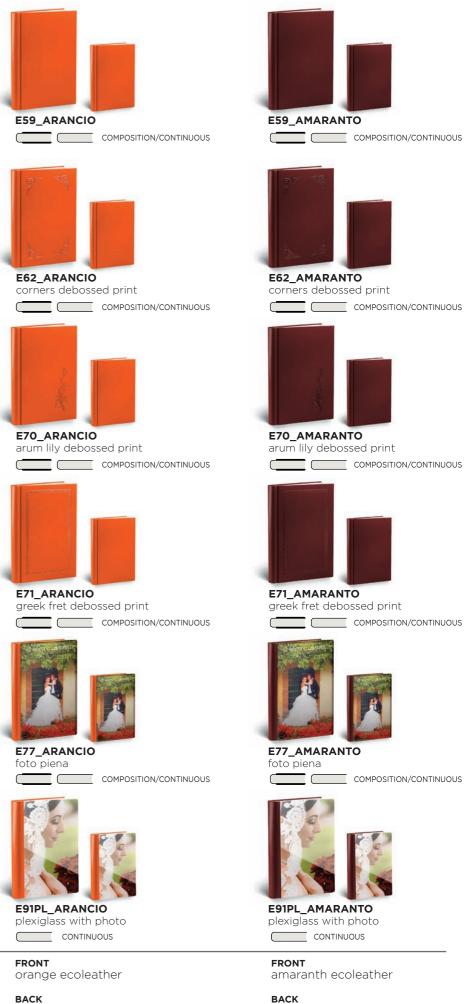

E62\_MARRONE corners debossed print 

E70\_MARRONE arum lily debossed print 

E77\_MARRONE

SPINE white ecoleather

E91PL\_MARRONE plexiglass with photo

CONTINUOUS

brown ecoleather

FRONT

SPINE black ecoleather

ECOPELLE CLASSIC COLLECTION

WeddingAlbum

FamilyAlbum

E62\_BLU corners debossed print

E70\_BLU arum lily debossed print 

BACK orange ecoleather

SPINE orange ecoleather

plexiglass with photo CONTINUOUS

E77\_BLU

foto piena

FRONT blue ecoleather

BACK blue ecoleather

SPINE blue ecoleather

96

SPINE amaranth ecoleather

amaranth ecoleather

FamilyAlbum

98

M82\_ARGENTO corners debossed print 

M86\_ARGENTO arum lily debossed print \_\_\_\_ COMPOSITION/CONTINUOUS

M87\_ARGENTO greek fret debossed print COMPOSITION/CONTINUOUS

M77\_ARGENTO