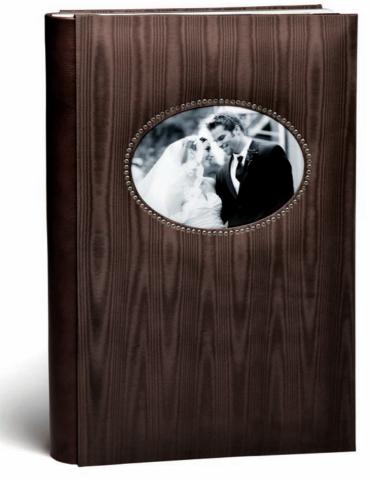

### PLEXIGLASS COVER

Available with all the other cover materials, Plexiglass adds richness, brilliance and depth, creating continuous cover albums with contemporary style. Particularly striking for photo covers.