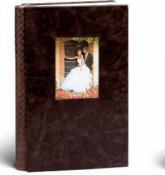

### **ALBUM EPOCA CONCEPT**

Album Epoca allows precious wedding memories to be shared with the most important guests including parents, members of the bridal party and friends. One or more copies of the finished Album Epoca design can be requested in a variety of different photographic and offset materials and a range of sizes and binding styles.

### WeddingAlbum

Available in numerous book styles and sizes, Album Epoca offers a wide variety of covers and unparalleled photo quality. This is due to our continuous page binding and the use of only the best photo papers.