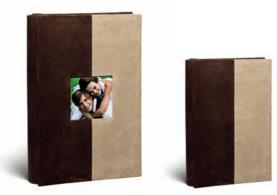

### WeddingAlbum

Available in numerous book styles and sizes, Album Epoca offers a wide variety of covers and unparalleled photo quality. This is due to our continuous page binding and the use of only the best photo papers.

### FamilyAlbum

For the parents of the wedding couple, we create the finest photo albums printed on matte photographic paper. These albums are available with our original continuous page binding or in a new binding style with flexible pages.