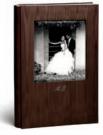

### CONTINUOUS COVER WITH ROUNDED SPINE

The ultimate in modern, minimalist design. Albums with a continuous cover and rounded spine present a sleek, streamlined look without interruption where materials blend seamlessly to create an album of enormous appeal.

### CONTINUOUS COVER WITH ROUNDED SPINE

|                 | WeddingAlbum |       |  |  |  |
|-----------------|--------------|-------|--|--|--|
| 2:3             | 3:4          | 1:1   |  |  |  |
|                 |              |       |  |  |  |
| 20x30           | 20x27        | 25x25 |  |  |  |
| 24x36           | 24x32        | 30x30 |  |  |  |
| 30x45           | 30x40        | 35x35 |  |  |  |
| 35x50           | 35x45        | 40x40 |  |  |  |
| FamilyAlbum     |              |       |  |  |  |
| 2:3             | 3:4          | 1:1   |  |  |  |
| 10x15           | 10x13        | 12x12 |  |  |  |
| 15x22           | 15x20        | 20x20 |  |  |  |
| 20x30           | 20x27        | 25x25 |  |  |  |
| BestFriendsBook |              |       |  |  |  |
| 2:3             | 3:4          | 1:1   |  |  |  |
| 20x30           | 20x27        | 20x20 |  |  |  |
| FriendsBook     |              |       |  |  |  |
| 2:3             | 3:4          | 1:1   |  |  |  |
| 10x15           | 10x13        | 10x10 |  |  |  |
| 15x22           | 15x20        | 15x15 |  |  |  |
| 20x30           | 20x27        | 20x20 |  |  |  |
| MiniBook        |              |       |  |  |  |
| 2:3             | 3:4          | 1:1   |  |  |  |
| 6x9             | 6x8          | 6x6   |  |  |  |