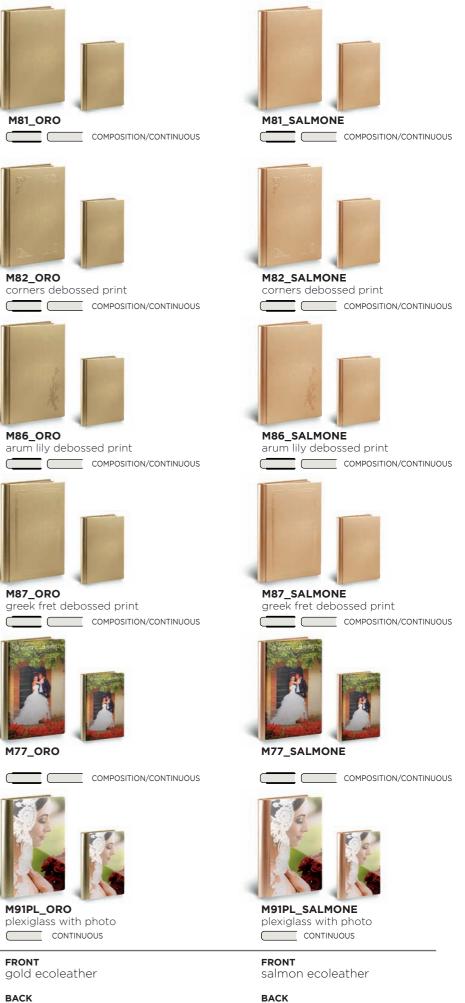

amaranth ecoleather

FamilyAlbum

98

M82\_ARGENTO corners debossed print 

M86\_ARGENTO arum lily debossed print \_\_\_\_ COMPOSITION/CONTINUOUS

M87\_ARGENTO greek fret debossed print COMPOSITION/CONTINUOUS

M77\_ARGENTO

M91PL\_ARGENTO plexiglass with photo CONTINUOUS

FRONT silver ecoleather

silver ecoleather

BACK gold ecoleather

> SPINE gold ecoleather

SPINE salmon ecoleather

salmon ecoleather