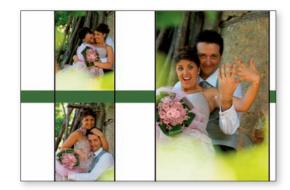

### FamilyAlbum

For the parents of the wedding couple, we create the finest photo albums printed on matte photographic paper. These albums are available with our original continuous page binding or in a new binding style with flexible pages.

### BestFriendsBook

For dearest and closest friends, Album Epoca offers BestFriendsBook, printed in offset on gloss paper with a hard plastic-coated cover. This is the perfect gift for bridal party members and close friends who deserve truly special keepsake.