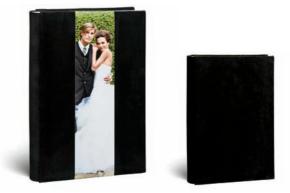

## ALBUM EPOCA

Bound with continuous pages, Album Epoca allows photos to be viewed and enjoyed without interruption in a format that enhances the photography and layout of the album in the best possible way. The cover, traditionally made up of several elements including precious materials, is now also available in the new Continuous format, ideal for photographers choosing to offer their customers modern design at its finest. Our newest designs feature a wide variety of covers including Plexiglass as well as other elegant materials. Book styles have also been expanded with the 4:3 landscape version, creating a new graphic design direction for wedding albums. In line with our goal of constant innovation and to keep pace with today's changing market, we have also introduced the Baby and Teen Collection.

### **ALBUM EPOCA CONCEPT**

Album Epoca allows precious wedding memories to be shared with the most important guests including parents, members of the bridal party and friends. One or more copies of the finished Album Epoca design can be requested in a variety of different photographic and offset materials and a range of sizes and binding styles.

### WeddingAlbum

Available in numerous book styles and sizes, Album Epoca offers a wide variety of covers and unparalleled photo quality. This is due to our continuous page binding and the use of only the best photo papers.