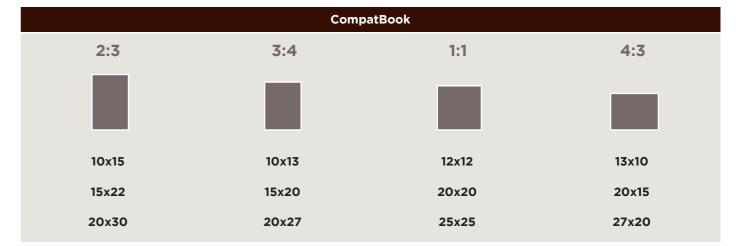

## CompatBook

SIZES ARE IN CENTIMETERS AND MAY DIFFER SLIGHTLY FROM FINISHED ALBUMS.

### CompatBook

An album printed entirely on photographic paper, Compat gives events the importance they deserve because of its high quality binding, rigid, continuous pages and careful handcrafting throughout.

With anywhere from 10 to 40 sides, Compat offers a particularly slim look, with the cover printed on plastic-coated photographic paper.

An excellent choice for both events and studio portraits.