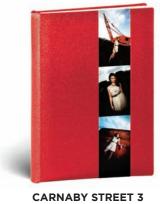

# **CARNABY STREET**

**BABY & TEEN COLLECTION** 

CARNABY STREET 1 CONTINUOUS

CONTINUOUS

**FRONT** fuchsia glitter

**BACK** fuchsia glitter

**SPINE** fuchsia glitter

**FRONT** silver glitter

**BACK** silver glitter

**SPINE** silver glitter

CARNABY STREET 2

CONTINUOUS

**FRONT** red glitter

**BACK** red glitter

**SPINE** red glitter

### **BRICK LANE BABY & TEEN COLLECTION**

BRICK LANE 1 CONTINUOUS

BACK cotton denim

**SPINE** cotton denim

BRICK LANE 2

**BACK** cotton denim

**SPINE** cotton denim

**FRONT** cotton denim with fluorescent insert