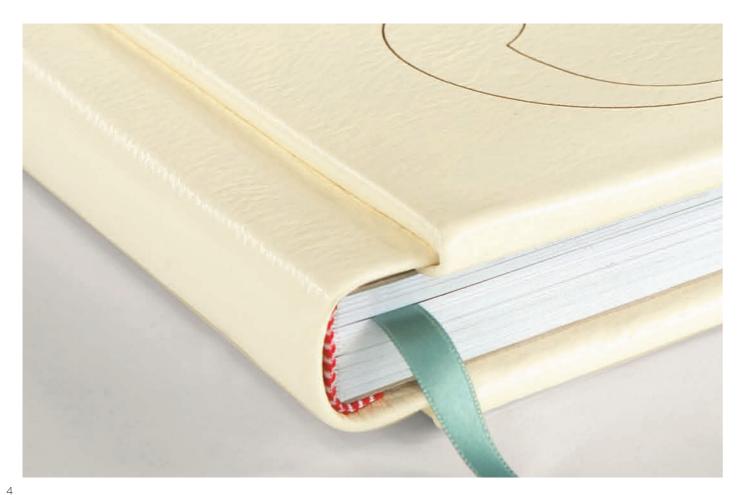

#### SATIN BOOKMARK

An elegant ornament in a beautiful fabric. Available in different colors for all covers. Bookmarks are included in all albums for the bride and groom.

Gristina e Simone