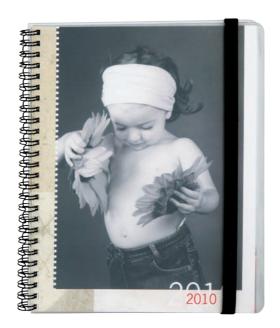

### PLANNER

A planner (17.3 x 22 cm) with spiral binding and transparent PVC cover 26 shots of the wedding couple during their first year of marriage make this planner truly unique.