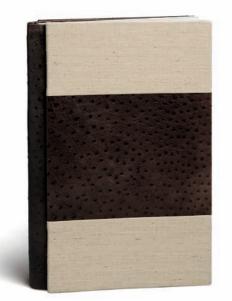

### **TROPEA** TRADITION COLLECTION

WeddingAlbum

FamilyAlbum

**TROPEA 2** COMPOSITION

**TROPEA 4** steel initials COMPOSITION

COMPOSITION

FRONT écru canvas and brown ostrich print leather

BACK brown ostrich print leather

SPINE brown ostrich print leather SPINE

BACK

FRONT

**TROPEA 8 - PLEXIGLASS** CONTINUOUS

FRONT

FRONT plexiglass with photo

CONTINUOUS

BACK brown ostrich print leather