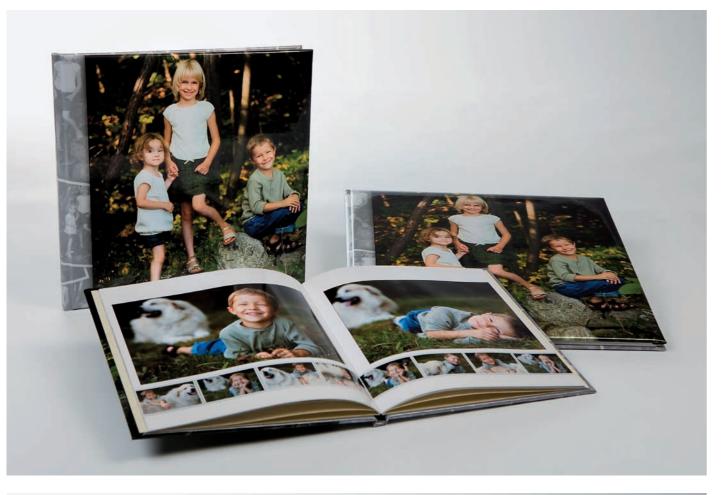

## ALBUM EPOCA

Bound with continuous pages, Album Epoca allows photos to be viewed and enjoyed without interruption in a format that enhances the photography and layout of the album in the best possible way. The cover, traditionally made up of several elements including precious materials, is now also available in the new Continuous format, ideal for photographers choosing to offer their customers modern design at its finest. Our newest designs feature a wide variety of covers including Plexiglass as well as other elegant materials. Book styles have also been expanded with the 4:3 landscape version, creating a new graphic design direction for wedding albums. In line with our goal of constant innovation and to keep pace with today's changing market, we have also introduced the Baby and Teen Collection.

### WeddingAlbum

Available in numerous book styles and sizes, Album Epoca offers a wide variety of covers and unparalleled photo quality. This is due to our continuous page binding and the use of only the best photo papers.

### FamilyAlbum

For the parents of the wedding couple, we create the finest photo albums printed on matte photographic paper. These albums are available with our original continuous page binding or in a new binding style with flexible pages.