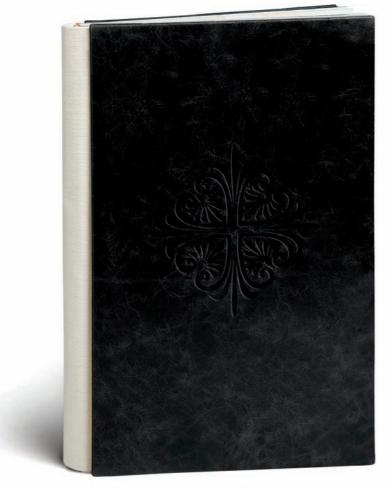

### CONTINUOUS COVER WITH ROUNDED SPINE

The ultimate in modern, minimalist design. Albums with a continuous cover and rounded spine present a sleek, streamlined look without interruption where materials blend seamlessly to create an album of enormous appeal.

### **ALBUM EPOCA DECORATIONS**

### LASER-ENGRAVED INITIALS