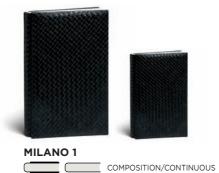

### **MILANO** CONTEMPORARY COLLECTION

WeddingAlbum

FamilyAlbum

MILANO 2

MILANO 4 steel initials 

FRONT black woven print leather

BACK black woven print leather

SPINE black woven print leather

FRONT brown woven print leather

BACK brown woven print leather

SPINE brown woven print leather

MILANO 7 - PLEXIGLASS CONTINUOUS

MILANO 8 - PLEXIGLASS

FRONT plexiglass with photo

BACK black woven print leather

SPINE black woven print leather

CONTINUOUS

FRONT plexiglass with photo

BACK brown woven print leather

SPINE brown woven print leather

MILANO 3

MILANO 6 steel initials

- FRONT caramel woven print leather
- BACK caramel woven print leather
- SPINE caramel woven print leather