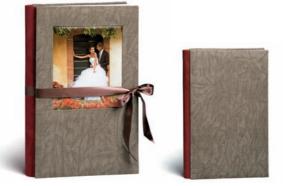

### WeddingAlbum

Available in numerous book styles and sizes, Album Epoca offers a wide variety of covers and unparalleled photo quality. This is due to our continuous page binding and the use of only the best photo papers.

#### SATIN BOOKMARK

An elegant ornament in a beautiful fabric. Available in different colors for all covers. Bookmarks are included in all albums for the bride and groom.

Gristina e Simone