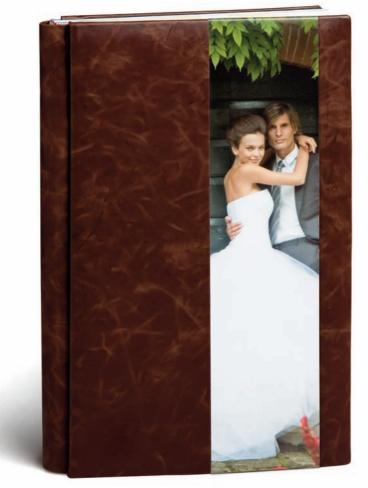

### COMPOSITION COVERS

Composition cover albums consist of three parts (front, spine and back) that can be made from the same or different materials. These albums have been a hallmark of traditional Italian design for many years.

### CONTINUOUS COVER WITH ROUNDED SPINE

The ultimate in modern, minimalist design. Albums with a continuous cover and rounded spine present a sleek, streamlined look without interruption where materials blend seamlessly to create an album of enormous appeal.