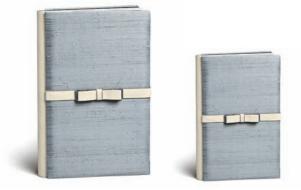

#### SATIN BOOKMARK

An elegant ornament in a beautiful fabric. Available in different colors for all covers. Bookmarks are included in all albums for the bride and groom.

Gristina e Simone