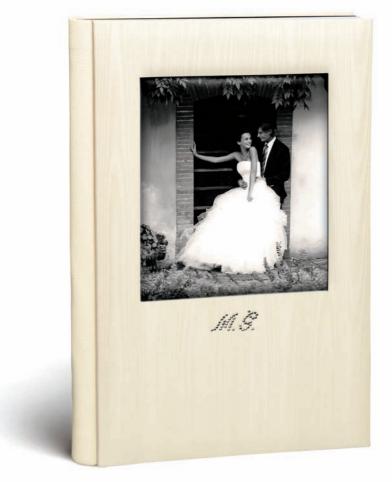

### SWAROVSKI

Elegant crystals applied by hand to enhance the wedding album. Exclusively available as initials, making this special decoration truly unique. Swarovski crystals are available on Palm Beach, Cadaqués, Paris and Sankt Peterburg covers.

swarovski embellishment COMPOSITION

PALM BEACH 5 swarovski embellishment COMPOSITION

**FRONT** white moiré viscose

**BACK** white moiré viscose

**SPINE** milk white full grain leather

**FRONT** white moiré viscose