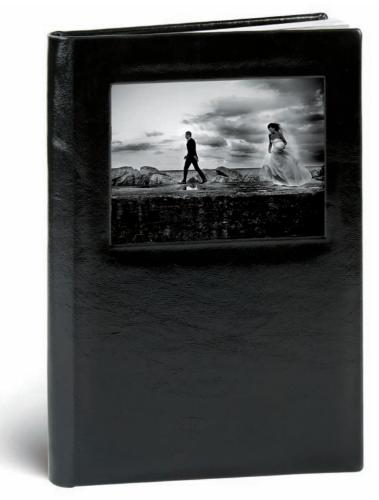

### ALBUM EPOCA DEBOSSED PRINTS

ARUM LILY DEBOSSED PRINT

SEAL DEBOSSED PRINT

seal debossed print COMPOSITION

seal debossed print

MADRID 10 arum lily debossed print

MADRID 13 greek fret debossed print COMPOSITION

MADRID 16 corners debossed print COMPOSITION

FRONT black leather

BACK black leather

SPINE white canvas

MADRID 14 greek fret debossed print

MADRID 17 corners debossed print COMPOSITION

FRONT brown leather

BACK brown leather

SPINE white canvas

arum lily debossed print

MADRID 6 steel initials 

MADRID 9 seal debossed print

MADRID 12 arum lily debossed print

MADRID 15 greek fret debossed print

MADRID 18 corners debossed print 

FRONT red leather

BACK red leather

SPINE white canvas