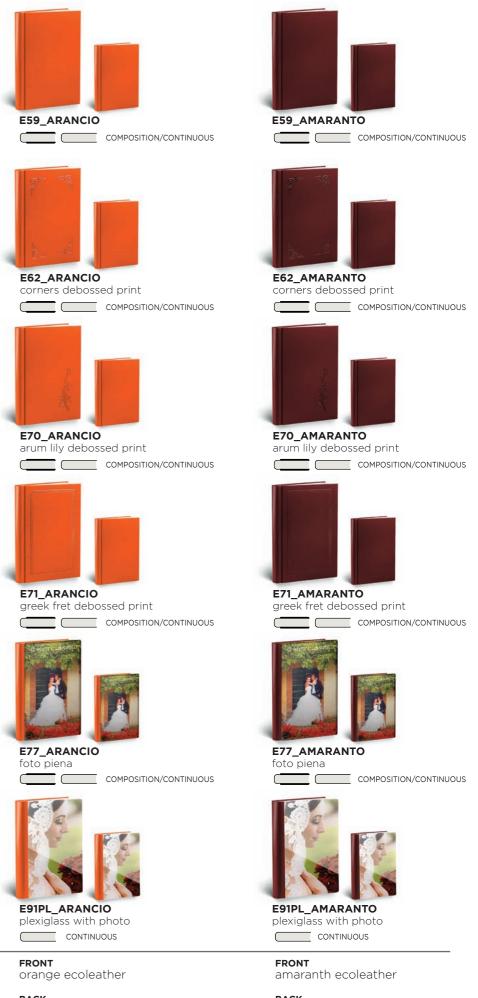

E62\_MARRONE corners debossed print 

E70\_MARRONE arum lily debossed print 

E77\_MARRONE

SPINE white ecoleather

E91PL\_MARRONE plexiglass with photo

CONTINUOUS

brown ecoleather

FRONT

SPINE black ecoleather

ECOPELLE CLASSIC COLLECTION

WeddingAlbum

FamilyAlbum

E62\_BLU corners debossed print

E70\_BLU arum lily debossed print 

BACK orange ecoleather

SPINE orange ecoleather

plexiglass with photo CONTINUOUS

E77\_BLU

foto piena

FRONT blue ecoleather

BACK blue ecoleather

SPINE blue ecoleather

96

SPINE amaranth ecoleather

amaranth ecoleather

FamilyAlbum

98

M82\_ARGENTO corners debossed print 

M86\_ARGENTO arum lily debossed print \_\_\_\_ COMPOSITION/CONTINUOUS

M87\_ARGENTO greek fret debossed print COMPOSITION/CONTINUOUS

M77\_ARGENTO