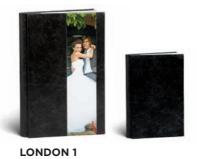

### LONDON CONTEMPORARY COLLECTION

WeddingAlbum

FamilyAlbum

LONDON 2

LONDON 4 steel initials

LONDON 5 steel initials

**FRONT** black leather

**BACK** black leather

**SPINE** black leather

**FRONT** brown leather

BACK brown leather

**SPINE** brown leather

LONDON 3

LONDON 6 steel initials

FRONT red leather

**васк** red leather