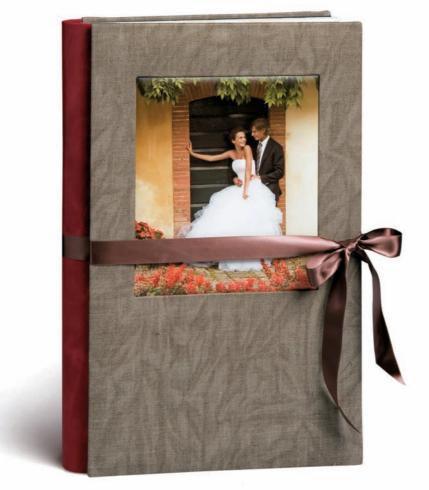

### COMPOSITION COVERS

Composition cover albums consist of three parts (front, spine and back) that can be made from the same or different materials. These albums have been a hallmark of traditional Italian design for many years.

### CONTINUOUS COVER WITH ROUNDED SPINE

The ultimate in modern, minimalist design. Albums with a continuous cover and rounded spine present a sleek, streamlined look without interruption where materials blend seamlessly to create an album of enormous appeal.