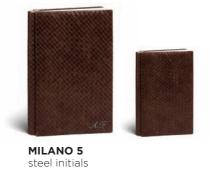

FamilyAlbum

SAINT TROPEZ 1 COMPOSITION

SAINT TROPEZ 3 steel initials 

FRONT white silk shantung

BACK white silk shantung

**SPINE** milk white full grain leather

SAINT TROPEZ 4 steel initials COMPOSITION

**FRONT** silver silk shantung

### STEEL MONOGRAM INITIALS

These thin metal decorative letters are another way to make the wedding couple's album truly unique. Consult the covers section to check the availability of this decoration by cover style.